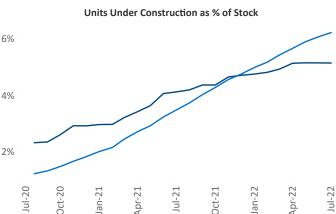

Fort L

Hackensack

lifton

Contacts

Jeff Adler
Vice President
Jeff.Adler@yardi.com

Liliana Malai Senior PPC Specialist Liliana.Malai@yardi.com New York July 2022

**New York** is the **3rd** largest multifamily market with **583,429** completed units and **119,495** units in development, **30,085** of which have already broken ground.