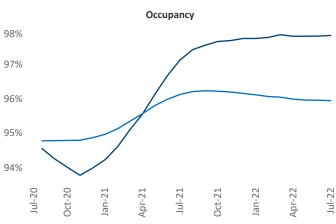

New lease asking **rents** are at \$4,129, up 10.4% ▲ from the previous year placing New York at 76th overall in year-over-year rent growth.

Multifamily housing **demand** has been positive with **9,276** ▲ net units absorbed over the past twelve months. This is down **-6,716** ▼ units from the previous year's gain of **15,992** ▲ absorbed units.