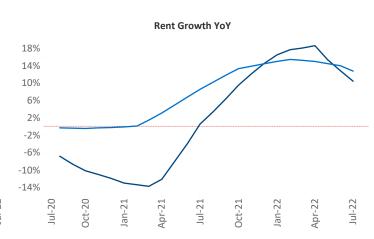

New lease asking **rents** are at \$4,129, up 10.4% ▲ from the previous year placing New York at 76th overall in year-over-year rent growth.

Multifamily housing **demand** has been positive with **9,276** ▲ net units absorbed over the past twelve months. This is down **-6,716** ▼ units from the previous year's gain of **15,992** ▲ absorbed units.