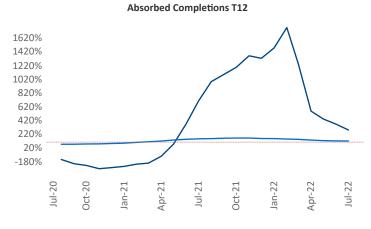

New lease asking **rents** are at \$4,129, up 10.4% ▲ from the previous year placing New York at 76th overall in year-over-year rent growth.

Multifamily housing **demand** has been positive with **9,276** ▲ net units absorbed over the past twelve months. This is down **-6,716** ▼ units from the previous year's gain of **15,992** ▲ absorbed units.