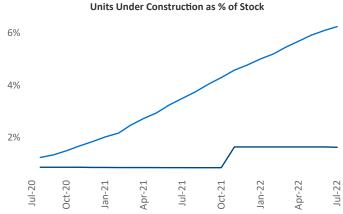

Contacts

Jeff Adler

Vice President

Liliana Malai Senior PPC Specialist Liliana.Malai@yardi.com Mobile July 2022



New lease asking **rents** are at \$1,181, up 12.1% ▲ from the previous year placing Mobile at 53rd overall in year-over-year rent growth.

Multifamily housing **demand** has been positive with **776** ▲ net units absorbed over the past twelve months. This is down **-350** ▼ units from the previous year's gain of **1,126** ▲ absorbed units.

**Employment** in Mobile has grown by **0.2**% ▲ over the past 12 months, while hourly wages have risen by **4.8**% ▲ YoY to **\$27.48** according to the *Bureau of Labor Statistics*.











## **DISCLAIMER**

ALTHOUGH EVERY EFFORT IS MADE TO ENSURE THE ACCURACY, TIMELINESS AND COMPLETENESS OF THE INFORMATION PROVIDED IN THIS PUBLICATION, THE INFORMATION IS PROVIDED "AS IS" AND YARDI MATRIX DOES NOT GUARANTEE, WARRANT, REPRESENT OR UNDERTAKE THAT THE INFORMATION PROVIDED IS CORRECT, ACCURATE, CURRENT OR COMPLETE. YARDI MATRIX IS NOT LIABLE FOR ANY LOSS, CLAIM, OR DEMAND ARISING DIRECTLY OR INDIRECTLY FROM ANY USE OR RELIANCE UPON THE INFORMATION CONTAINED HEREIN.

## **COPYRIGHT NOTICE**

This document, publication and/or presentation (collectively, 'document') is protected by copyright, trademark and other intellectual property laws. Use of this document is subject to the terms and conditions of Yardi Systems, Inc. dba Yardi Matrix's Terms of Use <a href="http://www.yar