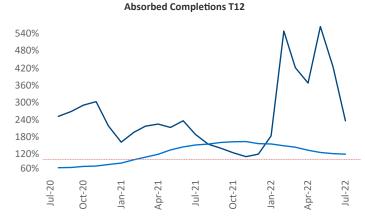

Multifamily housing **demand** has been positive with **776** ▲ net units absorbed over the past twelve months. This is down **-350** ▼ units from the previous year's gain of **1,126** ▲ absorbed units.