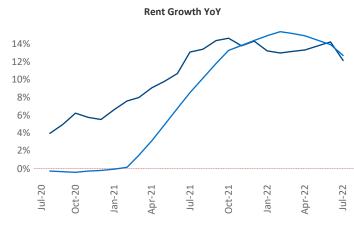

Contacts

Jeff Adler

Vice President

Liliana Malai Senior PPC Specialist Liliana.Malai@yardi.com Mobile July 2022

New lease asking **rents** are at \$1,181, up 12.1% ▲ from the previous year placing Mobile at 53rd overall in year-over-year rent growth.