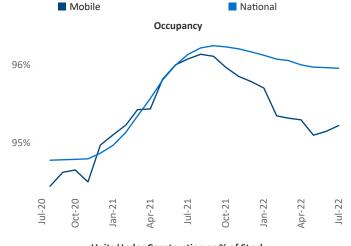

Contacts

Jeff Adler

Vice President

Liliana Malai Senior PPC Specialist Liliana.Malai@yardi.com Mobile July 2022



New lease asking **rents** are at \$1,181, up 12.1% ▲ from the previous year placing Mobile at 53rd overall in year-over-year rent growth.

Multifamily housing **demand** has been positive with **776** ▲ net units absorbed over the past twelve months. This is down **-350** ▼ units from the previous year's gain of **1,126** ▲ absorbed units.

**Employment** in Mobile has grown by **0.2**% ▲ over the past 12 months, while hourly wages have risen by **4.8**% ▲ YoY to **\$27.48** according to the *Bureau of Labor Statistics*.











## **DISCLAIMER**

ALTHOUGH EVERY EFFORT IS MADE TO ENSURE THE ACCURACY, TIMELINESS AND COMPLETENESS OF THE INFORMATION PROVIDED IN THIS PUBLICATION, THE INFORMATION IS PROVIDED "AS IS" AND YARDI MATRIX DOES NOT GUARANTEE, WARRANT, REPRESENT OR UNDERTAKE THAT THE INFORMATION PROVIDED IS CORRECT, ACCURATE, CURRENT OR COMPLETE. YARDI MATRIX IS NOT LIABLE FOR ANY LOSS, CLAIM, OR DEMAND ARISING DIRECTLY OR INDIRECTLY FROM ANY USE OR RELIANCE UPON THE INFORMATION CONTAINED HEREIN.

## **COPYRIGHT NOTICE**

This document, publication and/or presentation (collectively, 'document') is protected by copyright, trademark and other intellectual property laws. Use of this document is subject to the terms and conditions of Yardi Systems, Inc. dba Yardi Matrix's Terms of Use <a href="http://www.y