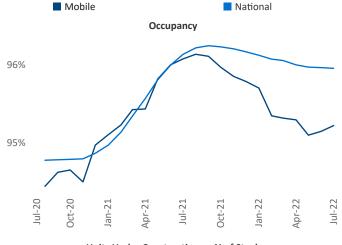

New lease asking **rents** are at \$1,181, up 12.1% ▲ from the previous year placing Mobile at 53rd overall in year-over-year rent growth.

Multifamily housing **demand** has been positive with **776** ▲ net units absorbed over the past twelve months. This is down **-350** ▼ units from the previous year's gain of **1,126** ▲ absorbed units.