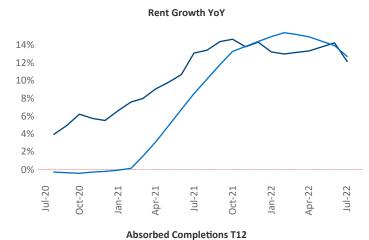

New lease asking **rents** are at \$1,181, up 12.1% ▲ from the previous year placing Mobile at 53rd overall in year-over-year rent growth.

Multifamily housing **demand** has been positive with **776** ▲ net units absorbed over the past twelve months. This is down **-350** ▼ units from the previous year's gain of **1,126** ▲ absorbed units.