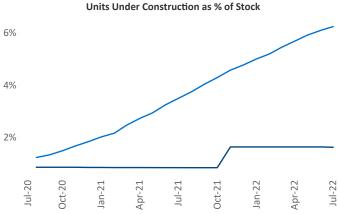

© 2022 Mapbox © OpenStreetMap

Jeff Adler Vice President Jeff.Adler@yardi.com

Pensacola

Liliana Malai Senior PPC Specialist Liliana.Malai@yardi.com

Contacts

Mobile July 2022

**Mobile** is the **94th** largest multifamily market with **34,277** completed units and **3,259** units in development, **555** of which have already broken ground.