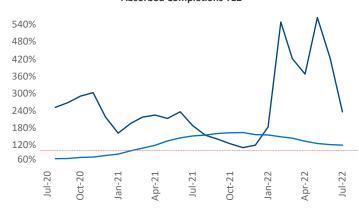

New lease asking **rents** are at \$1,181, up 12.1% ▲ from the previous year placing Mobile at 53rd overall in year-over-year rent growth.

Multifamily housing **demand** has been positive with **776** ▲ net units absorbed over the past twelve months. This is down **-350** ▼ units from the previous year's gain of **1,126** ▲ absorbed units.