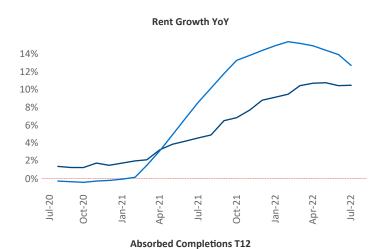

## McAllen July 2022

**McAllen** is the **102nd** largest multifamily market with **28,942** completed units and **8,958** units in development, **967** of which have already broken ground.

New lease asking **rents** are at \$937, up 10.5% ▲ from the previous year placing McAllen at 72nd overall in year-over-year rent growth.

Multifamily housing **demand** has been positive with **360** ▲ net units absorbed over the past twelve months. This is down **-276** ▼ units from the previous year's gain of **636** ▲ absorbed units.