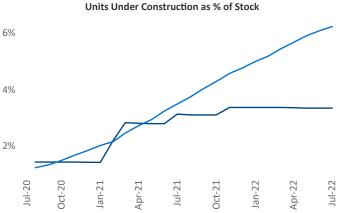

## McAllen July 2022

**McAllen** is the **102nd** largest multifamily market with **28,942** completed units and **8,958** units in development, **967** of which have already broken ground.

New lease asking **rents** are at \$937, up 10.5% ▲ from the previous year placing McAllen at 72nd overall in year-over-year rent growth.