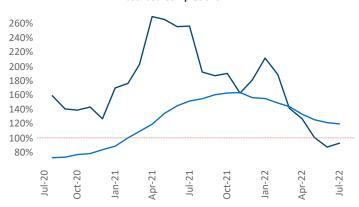

Multifamily housing **demand** has been positive with **360** ▲ net units absorbed over the past twelve months. This is down **-276** ▼ units from the previous year's gain of **636** ▲ absorbed units.