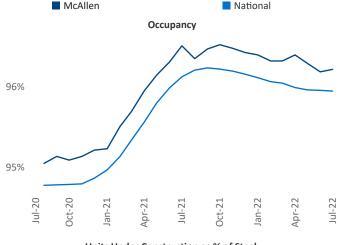

Multifamily housing **demand** has been positive with **360** ▲ net units absorbed over the past twelve months. This is down **-276** ▼ units from the previous year's gain of **636** ▲ absorbed units.