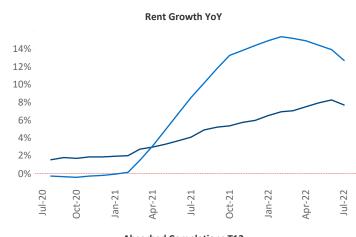

New lease asking **rents** are at \$1,397, up 7.7% ▲ from the previous year placing Madison at 110th overall in year-over-year rent growth.

Multifamily housing **demand** has been positive with **2,150** ▲ net units absorbed over the past twelve months. This is up **141** ▲ units from the previous year's gain of **2,009** ▲ absorbed units.