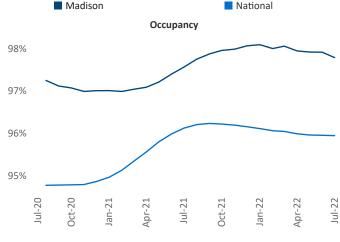

New lease asking **rents** are at \$1,397, up 7.7% ▲ from the previous year placing Madison at 110th overall in year-over-year rent growth.

Multifamily housing **demand** has been positive with **2,150** ▲ net units absorbed over the past twelve months. This is up **141** ▲ units from the previous year's gain of **2,009** ▲ absorbed units.