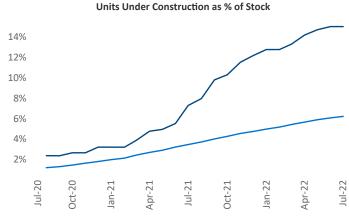

Jeff Adler Vice President Jeff.Adler@yardi.com Liliana Malai Senior PPC Specialist Liliana.Malai@yardi.com

Contacts

Madison
July 2022

Madison is the 72nd largest multifamily market with 52,318 completed units and 22,324 units in development, 7,847 of which have already broken ground.