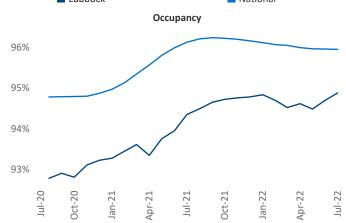

New lease asking **rents** are at \$1,085, up 7.4% ▲ from the previous year placing Lubbock at 112th overall in year-over-year rent growth.

Multifamily housing **demand** has been positive with **583** ▲ net units absorbed over the past twelve months. This is down **-537** ▼ units from the previous year's gain of **1,120** ▲ absorbed units.