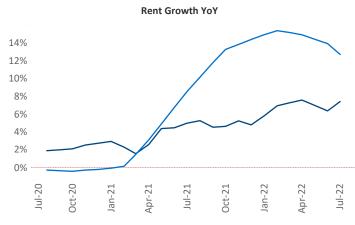

New lease asking **rents** are at \$1,085, up 7.4% ▲ from the previous year placing Lubbock at 112th overall in year-over-year rent growth.

Multifamily housing **demand** has been positive with **583** ▲ net units absorbed over the past twelve months. This is down **-537** ▼ units from the previous year's gain of **1,120** ▲ absorbed units.