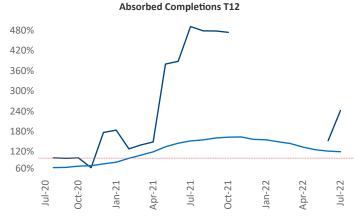

New lease asking **rents** are at \$1,085, up 7.4% ▲ from the previous year placing Lubbock at 112th overall in year-over-year rent growth.

Multifamily housing **demand** has been positive with **583** ▲ net units absorbed over the past twelve months. This is down **-537** ▼ units from the previous year's gain of **1,120** ▲ absorbed units.