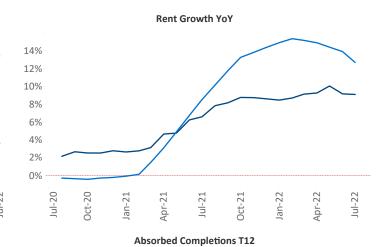

New lease asking **rents** are at \$933, up 9.0% ▲ from the previous year placing Little Rock at 96th overall in year-over-year rent growth.

Multifamily housing **demand** has been positive with **1,186** ▲ net units absorbed over the past twelve months. This is up **175** ▲ units from the previous year's gain of **1,011** ▲ absorbed units.