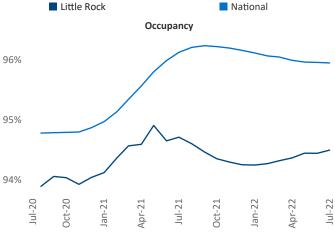

iliana Malai Senior PPC Specialist <u>Liliana.Malai@yardi.com</u>

Contacts

Little Rock July 2022



**Little Rock** is the **74th** largest multifamily market with **49,813** completed units and **3,743** units in development, **1,135** of which have already broken ground.

New lease asking **rents** are at \$933, up 9.0% ▲ from the previous year placing Little Rock at 96th overall in year-over-year rent growth.

Multifamily housing **demand** has been positive with **1,186** ▲ net units absorbed over the past twelve months. This is up **175** ▲ units from the previous year's gain of **1,011** ▲ absorbed units.

**Employment** in Little Rock has grown by 2.7% ▲ over the past 12 months, while hourly wages have risen by 3.3% ▲ YoY to \$25.22 according to the *Bureau of Labor Statistics*.