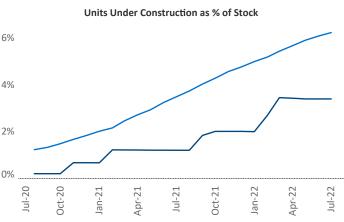

enior PPC Specialist Liliana.Malai@yardi.com

Contacts

Knoxville July 2022

**Knoxville** is the **84th** largest multifamily market with **42,812** completed units and **4,701** units in development, **1,455** of which have already broken ground.

New lease asking **rents** are at \$1,451, up 20.1% ▲ from the previous year placing Knoxville at 2nd overall in year-over-year rent growth.

Multifamily housing **demand** has been positive with **754** ▲ net units absorbed over the past twelve months. This is down **-348** ▼ units from the previous year's gain of **1,102** ▲ absorbed units.

**Employment** in Knoxville has grown by **4.0**% ▲ over the past 12 months, while hourly wages have risen by **6.9**% ▲ YoY to **\$30.81** according to the *Bureau of Labor Statistics*.



LaFollette