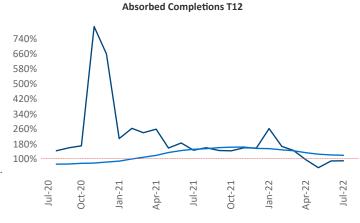

New lease asking **rents** are at \$1,451, up 20.1% ▲ from the previous year placing Knoxville at 2nd overall in year-over-year rent growth.

Multifamily housing **demand** has been positive with **754** ▲ net units absorbed over the past twelve months. This is down **-348** ▼ units from the previous year's gain of **1,102** ▲ absorbed units.