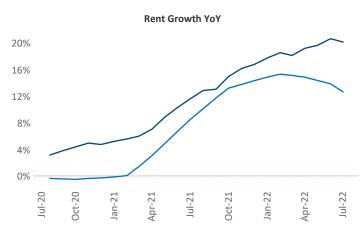

New lease asking **rents** are at \$1,451, up 20.1% ▲ from the previous year placing Knoxville at 2nd overall in year-over-year rent growth.

Multifamily housing **demand** has been positive with **754** ▲ net units absorbed over the past twelve months. This is down **-348** ▼ units from the previous year's gain of **1,102** ▲ absorbed units.