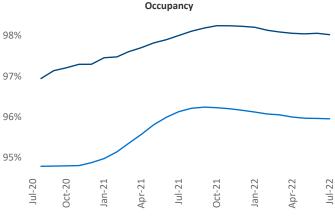

Senior PPC Specialist Liliana.Malai@yardi.com

Contacts

Knoxville July 2022

**Knoxville** is the **84th** largest multifamily market with **42,812** completed units and **4,701** units in development, **1,455** of which have already broken ground.

New lease asking **rents** are at \$1,451, up 20.1% ▲ from the previous year placing Knoxville at 2nd overall in year-over-year rent growth.

Multifamily housing **demand** has been positive with **754** ▲ net units absorbed over the past twelve months. This is down **-348** ▼ units from the previous year's gain of **1,102** ▲ absorbed units.

**Employment** in Knoxville has grown by **4.0**% ▲ over the past 12 months, while hourly wages have risen by **6.9**% ▲ YoY to **\$30.81** according to the *Bureau of Labor Statistics*.



LaFollette