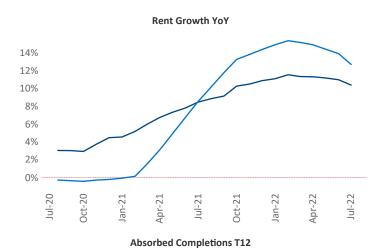

New lease asking **rents** are at \$1,369, up 10.4% ▲ from the previous year placing Harrisburg at 75th overall in year-over-year rent growth.

Multifamily housing **demand** has been positive with **593** ▲ net units absorbed over the past twelve months. This is down -**543** ▼ units from the previous year's gain of **1,136** ▲ absorbed units.