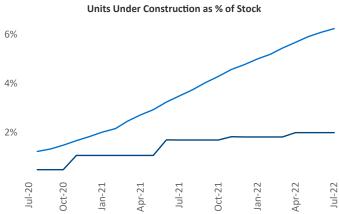

Waynesboro

© 2022 Mapbox © OpenStreetMap

Jeff Adler Vice President Jeff.Adler@yardi.com Liliana Malai Senior PPC Specialist Liliana.Malai@yardi.com

Contacts

Harrisburg
July 2022

**Harrisburg** is the **66th** largest multifamily market with **58,841** completed units and **11,645** units in development, **1,174** of which have already broken ground.