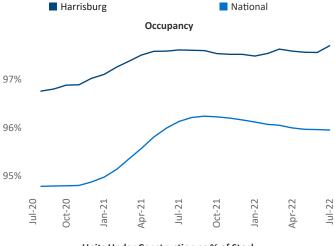

Malai Senior PPC Specialist Liliana.Malai@yardi.com

Contacts

Harrisburg
July 2022



**Harrisburg** is the **66th** largest multifamily market with **58,841** completed units and **11,645** units in development, **1,174** of which have already broken ground.

New lease asking **rents** are at \$1,369, up 10.4% ▲ from the previous year placing Harrisburg at 75th overall in year-over-year rent growth.

Multifamily housing **demand** has been positive with **593** ▲ net units absorbed over the past twelve months. This is down -**543** ▼ units from the previous year's gain of **1,136** ▲ absorbed units.

**Employment** in Harrisburg has grown by **4.5%** ▲ over the past 12 months, while hourly wages have risen by **4.1%** ▲ YoY to **\$26.68** according to the *Bureau of Labor Statistics*.