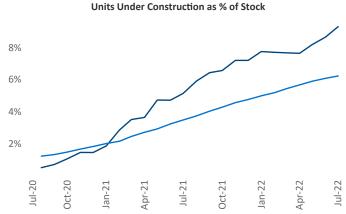

Contacts

Jeff Adler
Vice President
Jeff.Adler@yardi.com

Liliana Malai Senior PPC Specialist Liliana.Malai@yardi.com Greenville July 2022

**Greenville** is the **60th** largest multifamily market with **69,646** completed units and **20,292** units in development, **6,490** of which have already broken ground.