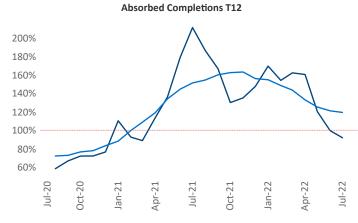

New lease asking **rents** are at \$1,322, up 12.9% ▲ from the previous year placing Greenville at 42nd overall in year-over-year rent growth.

Multifamily housing **demand** has been positive with **2,168** ▲ net units absorbed over the past twelve months. This is down **-670** ▼ units from the previous year's gain of **2,838** ▲ absorbed units.