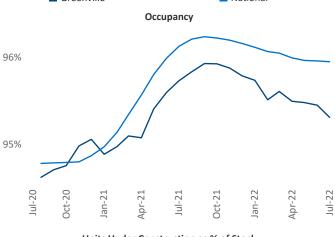

New lease asking **rents** are at \$1,322, up 12.9% ▲ from the previous year placing Greenville at 42nd overall in year-over-year rent growth.

Multifamily housing **demand** has been positive with **2,168** ▲ net units absorbed over the past twelve months. This is down **-670** ▼ units from the previous year's gain of **2,838** ▲ absorbed units.