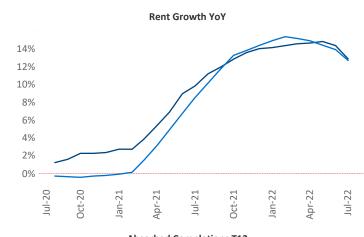

New lease asking **rents** are at \$1,322, up 12.9% ▲ from the previous year placing Greenville at 42nd overall in year-over-year rent growth.

Multifamily housing **demand** has been positive with **2,168** ▲ net units absorbed over the past twelve months. This is down **-670** ▼ units from the previous year's gain of **2,838** ▲ absorbed units.