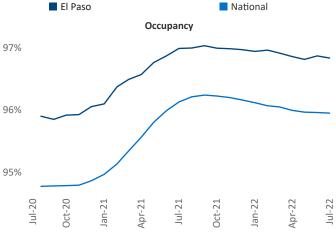

rdi.com

Liliana Malai Senior PPC Specialist Liliana.Malai@yardi.com

Contacts

El Paso July 2022

**El Paso** is the **71st** largest multifamily market with **54,242** completed units and **7,511** units in development, **1,242** of which have already broken ground.

New lease asking **rents** are at \$1,009, up 14.6% ▲ from the previous year placing El Paso at 24th overall in year-over-year rent growth.

Multifamily housing **demand** has been positive with **34** ▲ net units absorbed over the past twelve months. This is down **-504** ▼ units from the previous year's gain of **538** ▲ absorbed units.

**Employment** in El Paso has grown by **2.6**% ▲ over the past 12 months, while hourly wages have risen by **9.9**% ▲ YoY to **\$22.11** according to the *Bureau of Labor Statistics*.