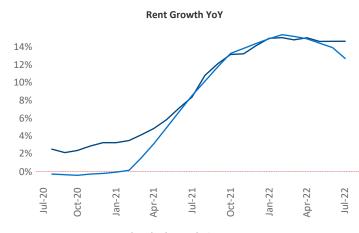

New lease asking **rents** are at \$1,009, up 14.6% ▲ from the previous year placing El Paso at 24th overall in year-over-year rent growth.

Multifamily housing **demand** has been positive with **34** ▲ net units absorbed over the past twelve months. This is down **-504** ▼ units from the previous year's gain of **538** ▲ absorbed units.