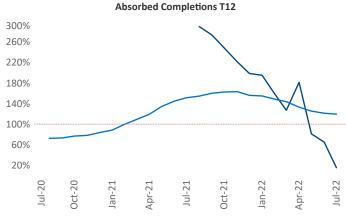

New lease asking **rents** are at \$1,009, up 14.6% ▲ from the previous year placing El Paso at 24th overall in year-over-year rent growth.

Multifamily housing **demand** has been positive with **34** ▲ net units absorbed over the past twelve months. This is down **-504** ▼ units from the previous year's gain of **538** ▲ absorbed units.