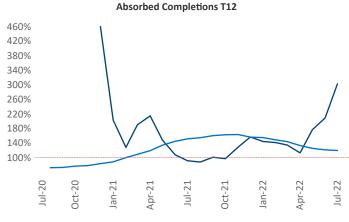

New lease asking **rents** are at \$1,072, up 6.2% ▲ from the previous year placing Des Moines at 117th overall in year-over-year rent growth.

Multifamily housing **demand** has been positive with **1,783** ▲ net units absorbed over the past twelve months. This is up **259** ▲ units from the previous year's gain of **1,524** ▲ absorbed units.