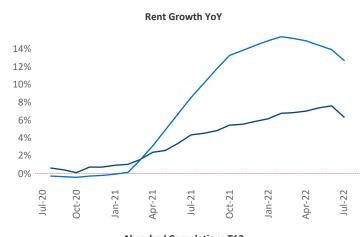

New lease asking **rents** are at \$1,072, up 6.2% ▲ from the previous year placing Des Moines at 117th overall in year-over-year rent growth.

Multifamily housing **demand** has been positive with **1,783** ▲ net units absorbed over the past twelve months. This is up **259** ▲ units from the previous year's gain of **1,524** ▲ absorbed units.