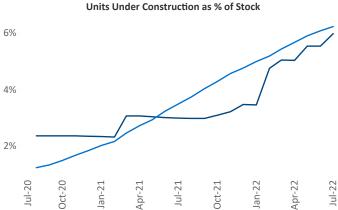

Senior PPC Specialist <u>Liliana.Malai@yardi.com</u>

Contacts

Des Moines July 2022

**Des Moines** is the **80th** largest multifamily market with **44,975** completed units and **9,160** units in development, **2,692** of which have already broken ground.

New lease asking **rents** are at \$1,072, up 6.2% ▲ from the previous year placing Des Moines at 117th overall in year-over-year rent growth.

Multifamily housing **demand** has been positive with **1,783** ▲ net units absorbed over the past twelve months. This is up **259** ▲ units from the previous year's gain of **1,524** ▲ absorbed units.

**Employment** in Des Moines has grown by **1.6%** ▲ over the past 12 months, while hourly wages have risen by **3.8%** ▲ YoY to **\$31.63** according to the *Bureau of Labor Statistics*.