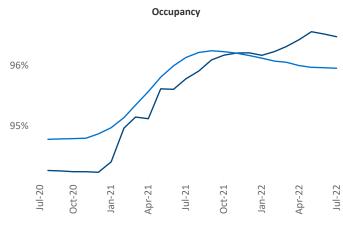

i Senior PPC Specialist <u>Liliana.Malai@yardi.com</u>

Contacts

Des Moines July 2022

**Des Moines** is the **80th** largest multifamily market with **44,975** completed units and **9,160** units in development, **2,692** of which have already broken ground.

New lease asking **rents** are at \$1,072, up 6.2% ▲ from the previous year placing Des Moines at 117th overall in year-over-year rent growth.

Multifamily housing **demand** has been positive with **1,783** ▲ net units absorbed over the past twelve months. This is up **259** ▲ units from the previous year's gain of **1,524** ▲ absorbed units.

**Employment** in Des Moines has grown by **1.6%** ▲ over the past 12 months, while hourly wages have risen by **3.8%** ▲ YoY to **\$31.63** according to the *Bureau of Labor Statistics*.