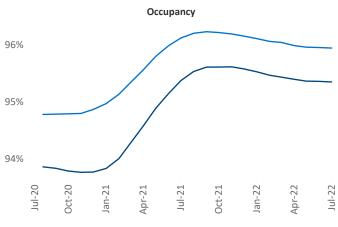

New lease asking **rents** are at \$1,571, up 15.9% ▲ from the previous year placing Dallas at 16th overall in year-over-year rent growth.

Multifamily housing **demand** has been positive with **21,974** ▲ net units absorbed over the past twelve months. This is down **-24,339** ▼ units from the previous year's gain of **46,313** ▲ absorbed units.