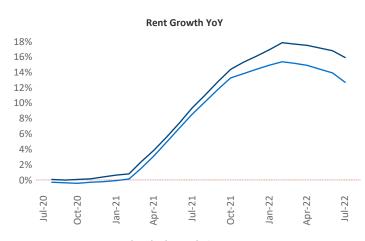

New lease asking **rents** are at \$1,571, up 15.9% ▲ from the previous year placing Dallas at 16th overall in year-over-year rent growth.

Multifamily housing **demand** has been positive with **21,974** ▲ net units absorbed over the past twelve months. This is down **-24,339** ▼ units from the previous year's gain of **46,313** ▲ absorbed units.