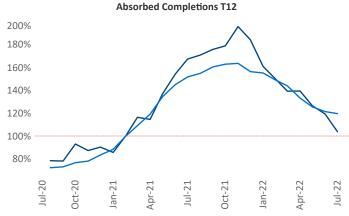

New lease asking **rents** are at \$1,571, up 15.9% ▲ from the previous year placing Dallas at 16th overall in year-over-year rent growth.

Multifamily housing **demand** has been positive with **21,974** ▲ net units absorbed over the past twelve months. This is down **-24,339** ▼ units from the previous year's gain of **46,313** ▲ absorbed units.