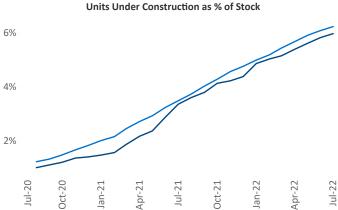

Jeff Adler Vice President Jeff.Adler@yardi.com

Liliana Malai Senior PPC Specialist Liliana.Malai@yardi.com

Contacts

Dallas July 2022

**Dallas** is the **1st** largest multifamily market with **836,553** completed units and **181,873** units in development, **49,982** of which have already broken ground.