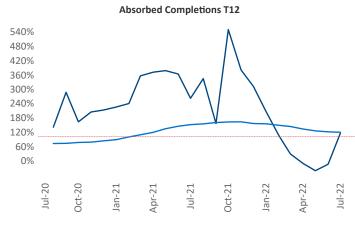

New lease asking **rents** are at \$1,347, up 9.5% ▲ from the previous year placing Columbia at 90th overall in year-over-year rent growth.

Multifamily housing **demand** has been positive with **381** ▲ net units absorbed over the past twelve months. This is down **-595** ▼ units from the previous year's gain of **976** ▲ absorbed units.