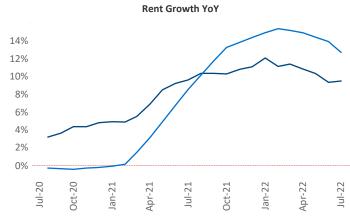

New lease asking **rents** are at \$1,347, up 9.5% ▲ from the previous year placing Columbia at 90th overall in year-over-year rent growth.

Multifamily housing **demand** has been positive with **381** ▲ net units absorbed over the past twelve months. This is down **-595** ▼ units from the previous year's gain of **976** ▲ absorbed units.