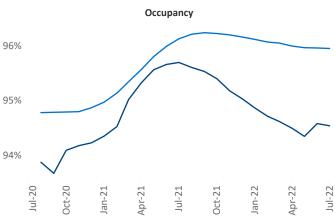

New lease asking **rents** are at \$1,347, up 9.5% ▲ from the previous year placing Columbia at 90th overall in year-over-year rent growth.

Multifamily housing **demand** has been positive with **381** ▲ net units absorbed over the past twelve months. This is down **-595** ▼ units from the previous year's gain of **976** ▲ absorbed units.