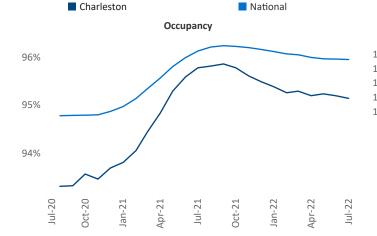

ap Contacts

Liliana Malai Senior PPC Specialist <u>Liliana.Malai@yardi.com</u> Charleston July 2022

Charleston is the 55th largest multifamily market with77,003 completed units and 25,143 units in development,9,170 of which have already broken ground.

New lease asking **rents** are at **\$1,703**, up **16.8%** ▲ from the previous year placing Charleston at **12th** overall in year-over-year rent growth.

Multifamily housing **demand** has been positive with **4,879**▲ net units absorbed over the past twelve months. This is down -653 ▼ units from the previous year's gain of **5,532**▲ absorbed units.

**Employment** in Charleston has grown by **4.5%** ▲ over the past 12 months, while hourly wages have risen by **6.1%** ▲ YoY to **\$28.79** according to the *Bureau of Labor Statistics*.