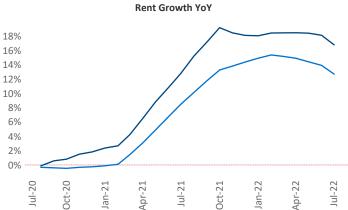

New lease asking **rents** are at **\$1,703**, up **16.8%** ▲ from the previous year placing Charleston at **12th** overall in year-over-year rent growth.

Multifamily housing **demand** has been positive with **4,879**▲ net units absorbed over the past twelve months. This is down -653 ▼ units from the previous year's gain of **5,532**▲ absorbed units.