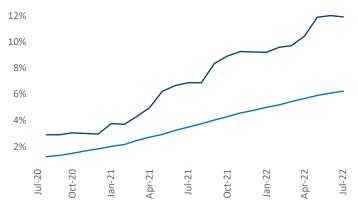

New lease asking **rents** are at **\$1,703**, up **16.8%** ▲ from the previous year placing Charleston at **12th** overall in year-over-year rent growth.

Multifamily housing **demand** has been positive with **4,879**▲ net units absorbed over the past twelve months. This is down -653 ▼ units from the previous year's gain of **5,532**▲ absorbed units.