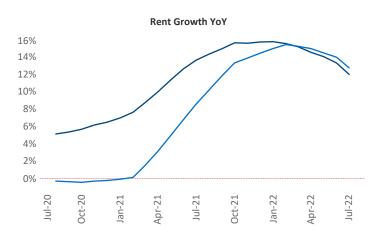

New lease asking **rents** are at \$1,525, up 12% ▲ from the previous year placing Central Valley at 56th overall in year-over-year rent growth.

Multifamily housing **demand** has been positive with **1,319** ▲ net units absorbed over the past twelve months. This is down **-393** ▼ units from the previous year's gain of **1,712** ▲ absorbed units.