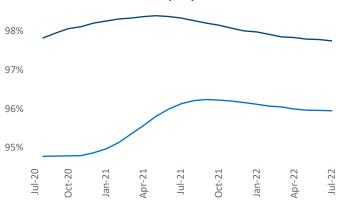

New lease asking **rents** are at \$1,525, up 12% ▲ from the previous year placing Central Valley at 56th overall in year-over-year rent growth.

Multifamily housing **demand** has been positive with **1,319** ▲ net units absorbed over the past twelve months. This is down **-393** ▼ units from the previous year's gain of **1,712** ▲ absorbed units.