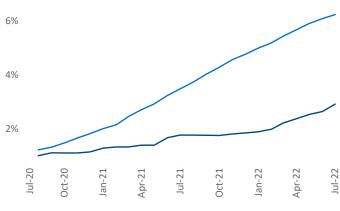

**Employment** in Central Valley has grown by 3.3% ▲ over the past 12 months, while hourly wages have risen by 7.5% ▲ YoY to \$28.11 according to the *Bureau of Labor Statistics*.

Units Under Construction as % of Stock