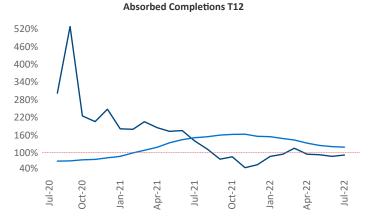

New lease asking **rents** are at \$1,525, up 12% ▲ from the previous year placing Central Valley at 56th overall in year-over-year rent growth.

Multifamily housing **demand** has been positive with **1,319** ▲ net units absorbed over the past twelve months. This is down **-393** ▼ units from the previous year's gain of **1,712** ▲ absorbed units.