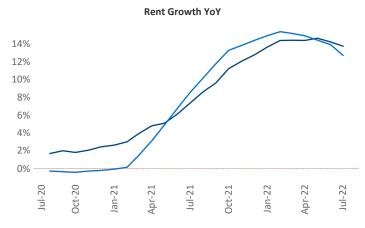

New lease asking **rents** are at **\$1,976**, up **13.8%** from the previous year placing Central New Jersey at **33rd** overall in year-over-year rent growth.

Multifamily housing **demand** has been positive with **3,216** ▲ net units absorbed over the past twelve months. This is down -205 ▼ units from the previous year's gain of **3,421** ▲ absorbed units.