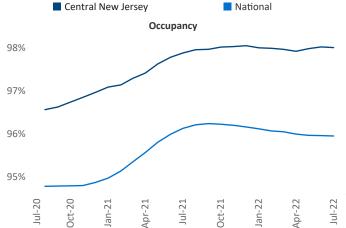

New lease asking **rents** are at **\$1,976**, up **13.8%** from the previous year placing Central New Jersey at **33rd** overall in year-over-year rent growth.

Multifamily housing **demand** has been positive with **3,216** ▲ net units absorbed over the past twelve months. This is down -205 ▼ units from the previous year's gain of **3,421** ▲ absorbed units.