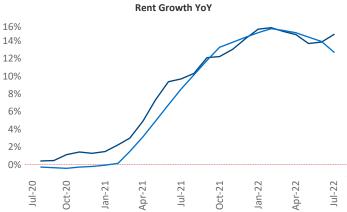

**Central Coast** is the **89th** largest multifamily market with **38,030** completed units and **9,949** units in development, **1,420** of which have already broken ground.

New lease asking **rents** are at **\$2,466**, up **14.8%** ▲ from the previous year placing Central Coast at **22nd** overall in year-over-year rent growth.