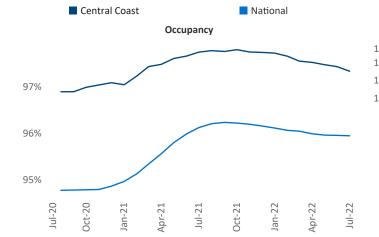

r PPC Specialist <u>n Liliana.Malai@yardi.com</u>

Central Coast July 2022

**Central Coast** is the **89th** largest multifamily market with **38,030** completed units and **9,949** units in development, **1,420** of which have already broken ground.

New lease asking **rents** are at **\$2,466**, up **14.8%** ▲ from the previous year placing Central Coast at **22nd** overall in year-over-year rent growth.

Multifamily housing **demand** has been positive with **495** ▲ net units absorbed over the past twelve months. This is down -2 ▼ units from the previous year's gain of **497** ▲ absorbed units.

**Employment** in Central Coast has grown by **3.0%** ▲ over the past 12 months, while hourly wages have risen by **8.3%** ▲ YoY to **\$31.43** according to the *Bureau of Labor Statistics*.