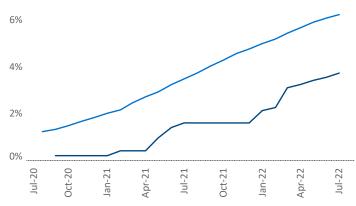

**Central Coast** is the **89th** largest multifamily market with **38,030** completed units and **9,949** units in development, **1,420** of which have already broken ground.

New lease asking **rents** are at **\$2,466**, up **14.8%** ▲ from the previous year placing Central Coast at **22nd** overall in year-over-year rent growth.