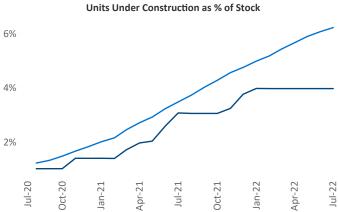

Jeff Adler Vice President Jeff.Adler@yardi.com

Liliana Malai Senior PPC Specialist Liliana.Malai@yardi.com

Contacts

Birmingham July 2022

**Birmingham** is the **56th** largest multifamily market with **75,916** completed units and **10,192** units in development, **3,022** of which have already broken ground.