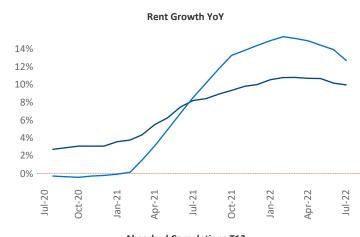

New lease asking **rents** are at \$1,246, up 10% ▲ from the previous year placing Birmingham at 84th overall in year-over-year rent growth.

Multifamily housing **demand** has been positive with **773** ▲ net units absorbed over the past twelve months. This is down **-405** ▼ units from the previous year's gain of **1,178** ▲ absorbed units.