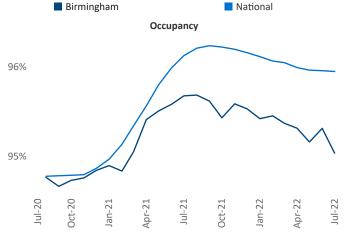

New lease asking **rents** are at \$1,246, up 10% ▲ from the previous year placing Birmingham at 84th overall in year-over-year rent growth.

Multifamily housing **demand** has been positive with **773** ▲ net units absorbed over the past twelve months. This is down **-405** ▼ units from the previous year's gain of **1,178** ▲ absorbed units.