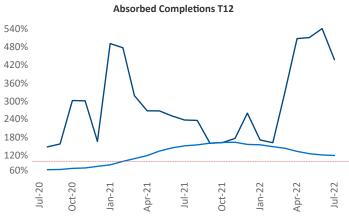

Multifamily housing **demand** has been positive with **630** ▲ net units absorbed over the past twelve months. This is down **-536** ▼ units from the previous year's gain of **1,166** ▲ absorbed units.