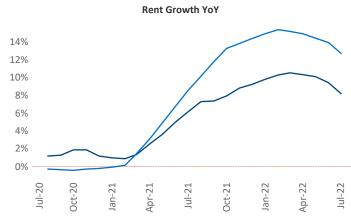

## Baton Rouge July 2022

**Baton Rouge** is the **82nd** largest multifamily market with **44,424** completed units and **6,900** units in development, **992** of which have already broken ground.

New lease asking **rents** are at \$1,176, up 8.1% ▲ from the previous year placing Baton Rouge at 107th overall in year-over-year rent growth.