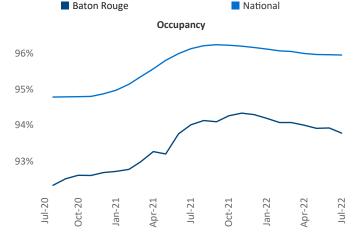

Multifamily housing **demand** has been positive with **630** ▲ net units absorbed over the past twelve months. This is down **-536** ▼ units from the previous year's gain of **1,166** ▲ absorbed units.