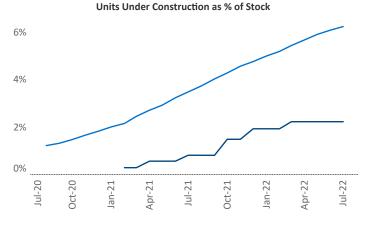

## Baton Rouge July 2022

**Baton Rouge** is the **82nd** largest multifamily market with **44,424** completed units and **6,900** units in development, **992** of which have already broken ground.

New lease asking **rents** are at \$1,176, up 8.1% ▲ from the previous year placing Baton Rouge at 107th overall in year-over-year rent growth.