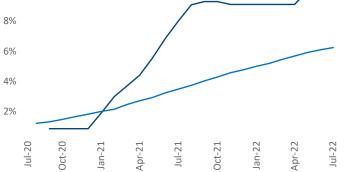

New lease asking **rents** are at **\$1,171**, up **11.1%** from the previous year placing Augusta at **65th** overall in year-over-year rent growth.

Multifamily housing **demand** has been positive with **1,189**▲ net units absorbed over the past twelve months. This is up **152**▲ units from the previous year's gain of **1,037**▲ absorbed units.