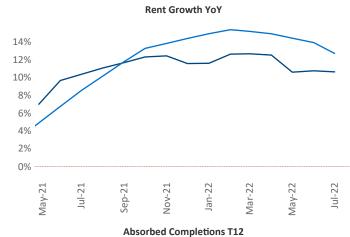

New lease asking **rents** are at **\$1,496**, up **10.6%** ▲ from the previous year placing Athens at **69th** overall in year-over-year rent growth.

Multifamily housing **demand** has been positive with **1,829** ▲ net units absorbed over the past twelve months. This is up **1,128** ▲ units from the previous year's gain of **701** ▲ absorbed units.