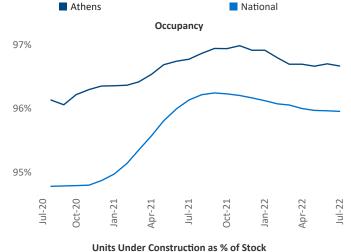

New lease asking **rents** are at **\$1,496**, up **10.6%** ▲ from the previous year placing Athens at **69th** overall in year-over-year rent growth.

Multifamily housing **demand** has been positive with **1,829** ▲ net units absorbed over the past twelve months. This is up **1,128** ▲ units from the previous year's gain of **701** ▲ absorbed units.