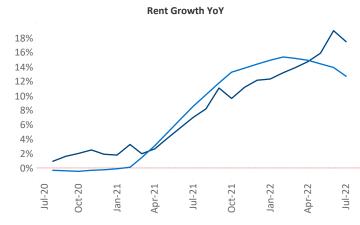

New lease asking **rents** are at \$1,309, up 17.5% ▲ from the previous year placing Anchorage at 7th overall in year-over-year rent growth.

Multifamily housing **demand** has been negative with -13 ▼ net units absorbed over the past twelve months. This is down -202 ▼ units from the previous year's gain of 189 ▲ absorbed units.