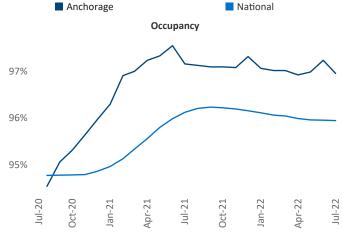

Jeff.Adler@yardi.com

Liliana Malai Senior PPC Specialist Liliana.Malai@yardi.com

Contacts

Anchorage July 2022

**Anchorage** is the **120th** largest multifamily market with **8,344** completed units and **780** units in development, **0** of which have already broken ground.

New lease asking **rents** are at \$1,309, up 17.5% ▲ from the previous year placing Anchorage at 7th overall in year-over-year rent growth.

Multifamily housing **demand** has been negative with -13 ▼ net units absorbed over the past twelve months. This is down -202 ▼ units from the previous year's gain of 189 ▲ absorbed units.

**Employment** in Anchorage has grown by **3.6**% ▲ over the past 12 months, while hourly wages have risen by **6.0**% ▲ YoY to \$32.04 according to the *Bureau of Labor Statistics*.