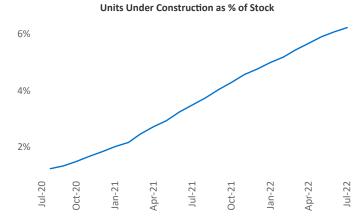

eff.Adler@yardi.com

Liliana Malai Senior PPC Specialist Liliana.Malai@yardi.com

Contacts

Anchorage July 2022

**Anchorage** is the **120th** largest multifamily market with **8,344** completed units and **780** units in development, **0** of which have already broken ground.

New lease asking **rents** are at \$1,309, up 17.5% ▲ from the previous year placing Anchorage at 7th overall in year-over-year rent growth.

Multifamily housing **demand** has been negative with -13 ▼ net units absorbed over the past twelve months. This is down -202 ▼ units from the previous year's gain of 189 ▲ absorbed units.

**Employment** in Anchorage has grown by **3.6**% ▲ over the past 12 months, while hourly wages have risen by **6.0**% ▲ YoY to \$32.04 according to the *Bureau of Labor Statistics*.