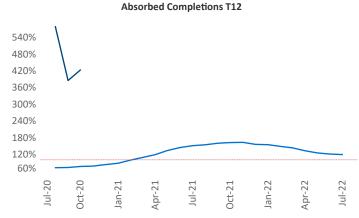

New lease asking **rents** are at \$1,309, up 17.5% ▲ from the previous year placing Anchorage at 7th overall in year-over-year rent growth.

Multifamily housing **demand** has been negative with -13 ▼ net units absorbed over the past twelve months. This is down -202 ▼ units from the previous year's gain of 189 ▲ absorbed units.