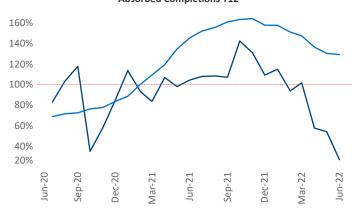

New lease asking **rents** are at \$1,593, up 18.1% ▲ from the previous year placing Wilmington at 12th overall in year-over-year rent growth.

Multifamily housing **demand** has been positive with **219** ▲ net units absorbed over the past twelve months. This is down **-1,643** ▼ units from the previous year's gain of **1,862** ▲ absorbed units.