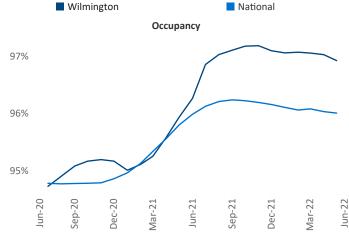

New lease asking **rents** are at \$1,593, up 18.1% ▲ from the previous year placing Wilmington at 12th overall in year-over-year rent growth.

Multifamily housing **demand** has been positive with **219** ▲ net units absorbed over the past twelve months. This is down **-1,643** ▼ units from the previous year's gain of **1,862** ▲ absorbed units.