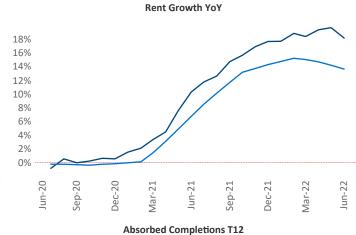

New lease asking **rents** are at \$1,593, up 18.1% ▲ from the previous year placing Wilmington at 12th overall in year-over-year rent growth.

Multifamily housing **demand** has been positive with **219** ▲ net units absorbed over the past twelve months. This is down **-1,643** ▼ units from the previous year's gain of **1,862** ▲ absorbed units.