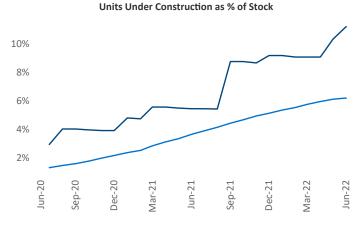

Jeff Adler Vice President Jeff.Adler@yardi.com

Liliana Malai Senior PPC Specialist Liliana.Malai@yardi.com

Contacts

Wilmington
June 2022

Wilmington is the 110th largest multifamily market with 23,292 completed units and 17,825 units in development, 2,610 of which have already broken ground.