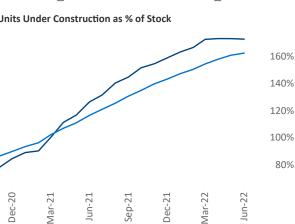

t Liliana.Malai@yardi.com

Contacts

Tampa - St Petersburg June 2022

Tampa - St Petersburg is the 18th largest multifamily market with 236,686 completed units and 72,107 units in development, 16,031 of which have already broken ground.

New lease asking rents are at \$1,823, up 20.3% ▲ from the previous year placing Tampa - St Petersburg at 6th overall in year-over-year rent growth.

Multifamily housing demand has been positive with **8,509** ▲ net units absorbed over the past twelve months. This is down **-1,092** ▼ units from the previous year's gain of **9,601** ▲ absorbed units.

Employment in Tampa - St Petersburg has grown by 4.3% ▲ over the past 12 months, while hourly wages have risen by 4.4% ▲ YoY to \$28.42 according to the Bureau of Labor Statistics.







6%

4%

2%

Jun-20