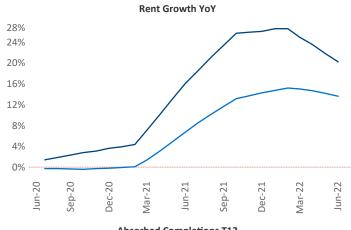

New lease asking rents are at \$1,823, up 20.3% ▲ from the previous year placing Tampa - St Petersburg at 6th overall in year-over-year rent growth.

Multifamily housing demand has been positive with **8,509** ▲ net units absorbed over the past twelve months. This is down **-1,092** ▼ units from the previous year's gain of **9,601** ▲ absorbed units.