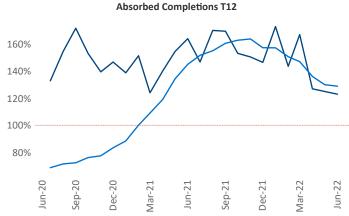

New lease asking rents are at \$1,823, up 20.3% ▲ from the previous year placing Tampa - St Petersburg at 6th overall in year-over-year rent growth.

Multifamily housing demand has been positive with **8,509** ▲ net units absorbed over the past twelve months. This is down **-1,092** ▼ units from the previous year's gain of **9,601** ▲ absorbed units.