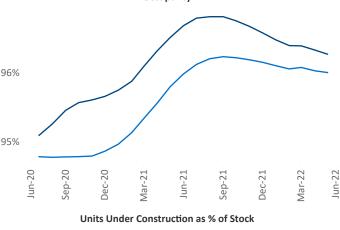

i Senior PPC Specialist Liliana.Malai@yardi.com

Contacts

Tampa - St Petersburg June 2022

Tampa - St Petersburg is the 18th largest multifamily market with 236,686 completed units and 72,107 units in development, 16,031 of which have already broken ground.

New lease asking rents are at \$1,823, up 20.3% ▲ from the previous year placing Tampa - St Petersburg at 6th overall in year-over-year rent growth.

Multifamily housing demand has been positive with **8,509** ▲ net units absorbed over the past twelve months. This is down **-1,092** ▼ units from the previous year's gain of **9,601** ▲ absorbed units.

Employment in Tampa - St Petersburg has grown by 4.3% ▲ over the past 12 months, while hourly wages have risen by 4.4% ▲ YoY to \$28.42 according to the Bureau of Labor Statistics.







6%

4%

2%

Jun-20