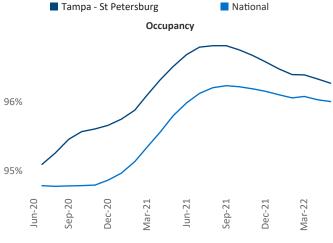

lai Senior PPC Specialist Liliana.Malai@yardi.com

Contacts

Tampa - St Petersburg June 2022

Tampa - St Petersburg is the 18th largest multifamily market with 236,686 completed units and 72,107 units in development, 16,031 of which have already broken ground.

New lease asking rents are at \$1,823, up 20.3% ▲ from the previous year placing Tampa - St Petersburg at 6th overall in year-over-year rent growth.

Multifamily housing demand has been positive with **8,509** ▲ net units absorbed over the past twelve months. This is down **-1,092** ▼ units from the previous year's gain of **9,601** ▲ absorbed units.

Employment in Tampa - St Petersburg has grown by 4.3% ▲ over the past 12 months, while hourly wages have risen by 4.4% ▲ YoY to \$28.42 according to the Bureau of Labor Statistics.







6%

4%

2%

Jun-20