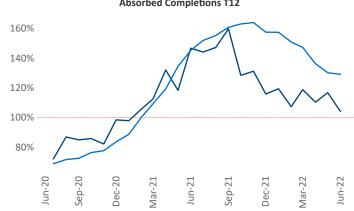

New lease asking **rents** are at \$2,004, up 27.1% ▲ from the previous year placing Southwest Florida Coast at 1st overall in year-over-year rent growth.

Multifamily housing **demand** has been positive with **5,958** ▲ net units absorbed over the past twelve months. This is down **-1,501** ▼ units from the previous year's gain of **7,459** ▲ absorbed units.