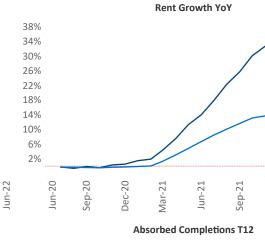

New lease asking **rents** are at \$2,004, up 27.1% ▲ from the previous year placing Southwest Florida Coast at 1st overall in year-over-year rent growth.

Multifamily housing **demand** has been positive with **5,958** ▲ net units absorbed over the past twelve months. This is down **-1,501** ▼ units from the previous year's gain of **7,459** ▲ absorbed units.