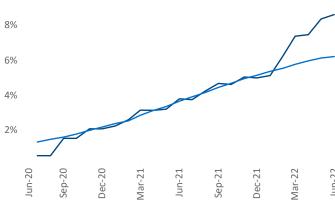

New lease asking **rents** are at \$2,004, up 27.1% ▲ from the previous year placing Southwest Florida Coast at 1st overall in year-over-year rent growth.

Multifamily housing **demand** has been positive with **5,958** ▲ net units absorbed over the past twelve months. This is down **-1,501** ▼ units from the previous year's gain of **7,459** ▲ absorbed units.