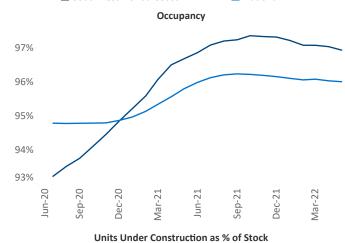

ontacts

Southwest Florida Coast June 2022

**Southwest Florida Coast** is the **53rd** largest multifamily market with **82,461** completed units and **48,294** units in development, **7,090** of which have already broken ground.

New lease asking **rents** are at \$2,004, up 27.1% ▲ from the previous year placing Southwest Florida Coast at 1st overall in year-over-year rent growth.

Multifamily housing **demand** has been positive with **5,958** ▲ net units absorbed over the past twelve months. This is down **-1,501** ▼ units from the previous year's gain of **7,459** ▲ absorbed units.

**Employment** in Southwest Florida Coast has grown by **5.3%** ▲ over the past 12 months, while hourly wages have risen by **7.4%** ▲ YoY to **\$29.20** according to the *Bureau of Labor Statistics*.