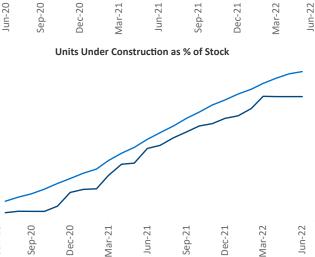

ardi.com

Contacts

Richmond - Tidewater June 2022

**Richmond - Tidewater** is the **20th** largest multifamily market with **234,858** completed units and **54,440** units in development, **12,357** of which have already broken ground.

New lease asking **rents** are at \$1,457, up 13.1% ▲ from the previous year placing Richmond - Tidewater at 50th overall in year-over-year rent growth.

Multifamily housing **demand** has been positive with **4,637** ▲ net units absorbed over the past twelve months. This is down **-2,319** ▼ units from the previous year's gain of **6,956** ▲ absorbed units.

Employment in Richmond - Tidewater has grown by 1.7% ▲ over the past 12 months, while hourly wages have risen by 8.6% ▲ YoY to \$30.24 according to the *Bureau of Labor Statistics*.





6%

4%

2%