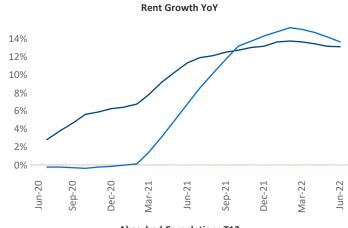

New lease asking **rents** are at \$1,457, up 13.1% ▲ from the previous year placing Richmond - Tidewater at 50th overall in year-over-year rent growth.

Multifamily housing **demand** has been positive with **4,637** ▲ net units absorbed over the past twelve months. This is down **-2,319** ▼ units from the previous year's gain of **6,956** ▲ absorbed units.