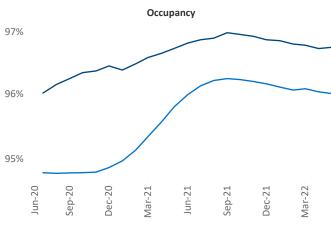

iliana.Malai@yardi.com

Contacts

Richmond - Tidewater June 2022

**Richmond - Tidewater** is the **20th** largest multifamily market with **234,858** completed units and **54,440** units in development, **12,357** of which have already broken ground.

New lease asking **rents** are at \$1,457, up 13.1% ▲ from the previous year placing Richmond - Tidewater at 50th overall in year-over-year rent growth.

Multifamily housing **demand** has been positive with **4,637** ▲ net units absorbed over the past twelve months. This is down **-2,319** ▼ units from the previous year's gain of **6,956** ▲ absorbed units.

Employment in Richmond - Tidewater has grown by 1.7% ▲ over the past 12 months, while hourly wages have risen by 8.6% ▲ YoY to \$30.24 according to the *Bureau of Labor Statistics*.





6%

4%

2%