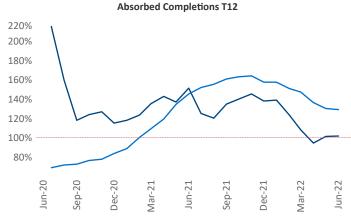

New lease asking **rents** are at \$1,457, up 13.1% ▲ from the previous year placing Richmond - Tidewater at 50th overall in year-over-year rent growth.

Multifamily housing **demand** has been positive with **4,637** ▲ net units absorbed over the past twelve months. This is down **-2,319** ▼ units from the previous year's gain of **6,956** ▲ absorbed units.