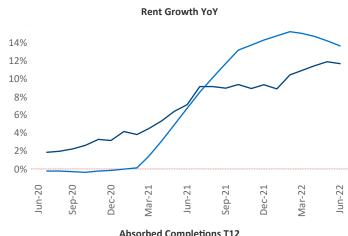

New lease asking **rents** are at \$1,825, up 11.6% ▲ from the previous year placing Providence at 65th overall in year-over-year rent growth.

Multifamily housing **demand** has been positive with **1,257** ▲ net units absorbed over the past twelve months. This is up **395** ▲ units from the previous year's gain of **862** ▲ absorbed units.