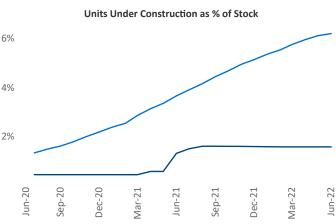

Malai Senior PPC Specialist <u>Liliana.Malai@yardi.com</u>

Contacts

Providence
June 2022

**Providence** is the **70th** largest multifamily market with **54,522** completed units and **11,199** units in development, **856** of which have already broken ground.

New lease asking **rents** are at \$1,825, up 11.6% ▲ from the previous year placing Providence at 65th overall in year-over-year rent growth.

Multifamily housing **demand** has been positive with **1,257** ▲ net units absorbed over the past twelve months. This is up **395** ▲ units from the previous year's gain of **862** ▲ absorbed units.

**Employment** in Providence has grown by **3.4%** ▲ over the past 12 months, while hourly wages have risen by **7.9%** ▲ YoY to \$31.43 according to the *Bureau of Labor Statistics*.