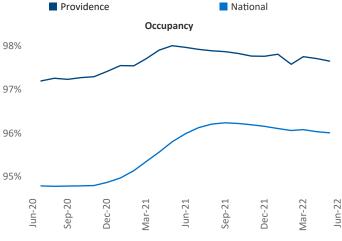

na Malai Senior PPC Specialist <u>Liliana.Malai@yardi.com</u>

Contacts

Providence
June 2022

**Providence** is the **70th** largest multifamily market with **54,522** completed units and **11,199** units in development, **856** of which have already broken ground.

New lease asking **rents** are at \$1,825, up 11.6% ▲ from the previous year placing Providence at 65th overall in year-over-year rent growth.

Multifamily housing **demand** has been positive with **1,257** ▲ net units absorbed over the past twelve months. This is up **395** ▲ units from the previous year's gain of **862** ▲ absorbed units.

**Employment** in Providence has grown by **3.4%** ▲ over the past 12 months, while hourly wages have risen by **7.9%** ▲ YoY to \$31.43 according to the *Bureau of Labor Statistics*.