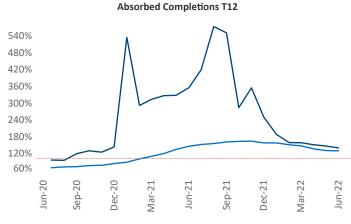

New lease asking **rents** are at \$1,825, up 11.6% ▲ from the previous year placing Providence at 65th overall in year-over-year rent growth.

Multifamily housing **demand** has been positive with **1,257** ▲ net units absorbed over the past twelve months. This is up **395** ▲ units from the previous year's gain of **862** ▲ absorbed units.