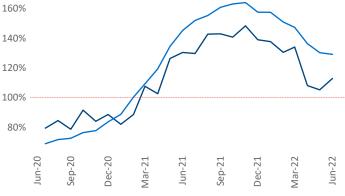

New lease asking **rents** are at **\$1,750**, up **13.5%** from the previous year placing Portland at **43rd** overall in year-over-year rent growth.

Multifamily housing **demand** has been positive with **5,104** ▲ net units absorbed over the past twelve months. This is down -2,106 ▼ units from the previous year's gain of **7,210** ▲ absorbed units.