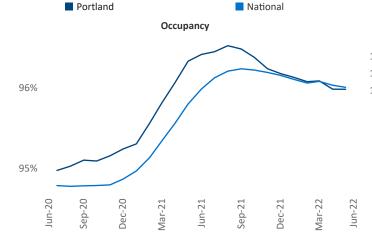

New lease asking **rents** are at **\$1,750**, up **13.5%** from the previous year placing Portland at **43rd** overall in year-over-year rent growth.

Multifamily housing **demand** has been positive with **5,104** ▲ net units absorbed over the past twelve months. This is down -2,106 ▼ units from the previous year's gain of **7,210** ▲ absorbed units.