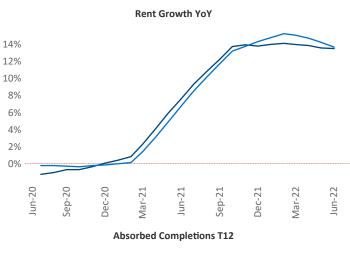

New lease asking **rents** are at **\$1,750**, up **13.5%** from the previous year placing Portland at **43rd** overall in year-over-year rent growth.

Multifamily housing **demand** has been positive with **5,104** ▲ net units absorbed over the past twelve months. This is down -2,106 ▼ units from the previous year's gain of **7,210** ▲ absorbed units.