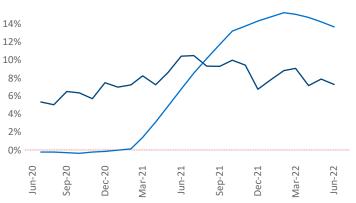

New lease asking **rents** are at **\$1,695**, up **7.2%** from the previous year placing Portland ME at **113th** overall in year-over-year rent growth.

Multifamily housing **demand** has been positive with **948** ▲ net units absorbed over the past twelve months. This is up **823** ▲ units from the previous year's gain of **125** ▲ absorbed units.

**Employment** in Portland ME has grown by **2.6%** ▲ over the past 12 months, while hourly wages have risen by **6.1%** ▲ YoY to **\$29.65** according to the *Bureau of Labor Statistics*.

Rent Growth YoY