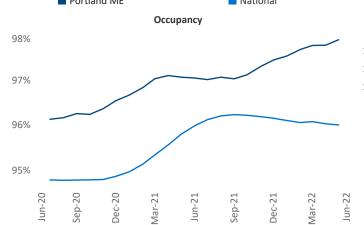

or PPC Specialist Liliana.Malai@yardi.com Portland ME June 2022

**Portland ME** is the **118th** largest multifamily market with **14,495** completed units and **7,134** units in development, **687** of which have already broken ground.

New lease asking **rents** are at **\$1,695**, up **7.2%** from the previous year placing Portland ME at **113th** overall in year-over-year rent growth.

Multifamily housing **demand** has been positive with **948** ▲ net units absorbed over the past twelve months. This is up **823** ▲ units from the previous year's gain of **125** ▲ absorbed units.

**Employment** in Portland ME has grown by **2.6%** ▲ over the past 12 months, while hourly wages have risen by **6.1%** ▲ YoY to **\$29.65** according to the *Bureau of Labor Statistics*.

Rent Growth YoY