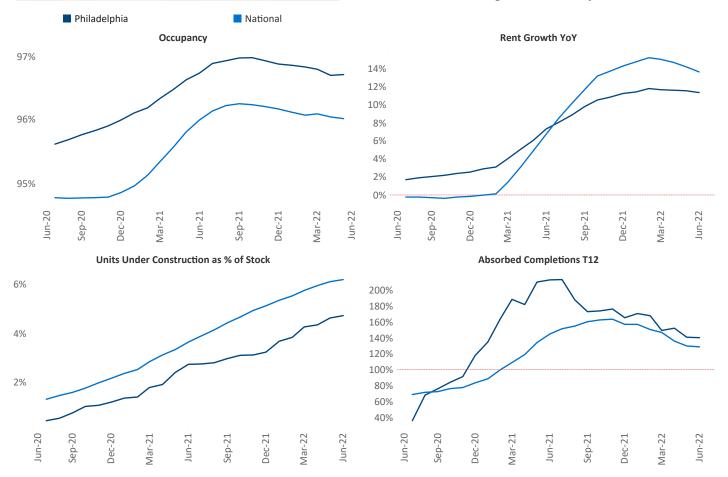

Atlantic City

Ocean City

**Philadelphia** is the **10th** largest multifamily market with **314,527** completed units and **82,743** units in development, **14,891** of which have already broken ground.

New lease asking **rents** are at \$1,695, up 11.4% ▲ from the previous year placing Philadelphia at 72nd overall in year-over-year rent growth.

Multifamily housing **demand** has been positive with **8,640** ▲ net units absorbed over the past twelve months. This is down **-3,044** ▼ units from the previous year's gain of **11,684** ▲ absorbed units.

**Employment** in Philadelphia has grown by 3.8% ▲ over the past 12 months, while hourly wages have risen by 5.6% ▲ YoY to \$31.90 according to the *Bureau of Labor Statistics*.