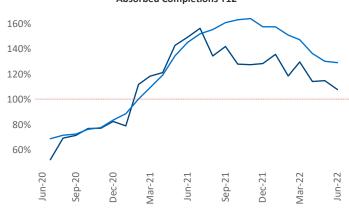

New lease asking **rents** are at \$1,847, up 24% ▲ from the previous year placing Orlando at 2nd overall in year-over-year rent growth.

Multifamily housing **demand** has been positive with **12,545** ▲ net units absorbed over the past twelve months. This is down **-248** ▼ units from the previous year's gain of **12,793** ▲ absorbed units.