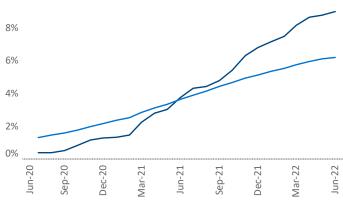

New lease asking **rents** are at \$1,847, up 24% ▲ from the previous year placing Orlando at 2nd overall in year-over-year rent growth.

Multifamily housing **demand** has been positive with **12,545** ▲ net units absorbed over the past twelve months. This is down **-248** ▼ units from the previous year's gain of **12,793** ▲ absorbed units.