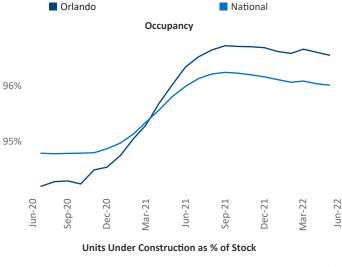

New lease asking **rents** are at \$1,847, up 24% ▲ from the previous year placing Orlando at 2nd overall in year-over-year rent growth.

Multifamily housing **demand** has been positive with **12,545** ▲ net units absorbed over the past twelve months. This is down **-248** ▼ units from the previous year's gain of **12,793** ▲ absorbed units.