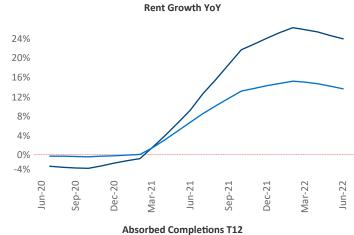

New lease asking **rents** are at \$1,847, up 24% ▲ from the previous year placing Orlando at 2nd overall in year-over-year rent growth.

Multifamily housing **demand** has been positive with **12,545** ▲ net units absorbed over the past twelve months. This is down **-248** ▼ units from the previous year's gain of **12,793** ▲ absorbed units.