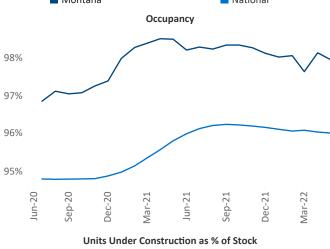

er Vice President Jeff.Adler@yardi.com

Liliana Malai Senior PPC Specialist Liliana.Malai@yardi.com

Contacts

Montana
June 2022

Montana is the 116th largest multifamily market with 15,689 completed units and 7,067 units in development, 2,221 of which have already broken ground.

New lease asking **rents** are at \$1,459, up 16.3% ▲ from the previous year placing Montana at 25th overall in year-over-year rent growth.

Multifamily housing **demand** has been positive with **75** ▲ net units absorbed over the past twelve months. This is down **-782** ▼ units from the previous year's gain of **857** ▲ absorbed units.

**Employment** in Montana has grown by 3.2% ▲ over the past 12 months, while hourly wages have risen by 1.2% ▲ YoY to \$27.22 according to the *Bureau of Labor Statistics*.