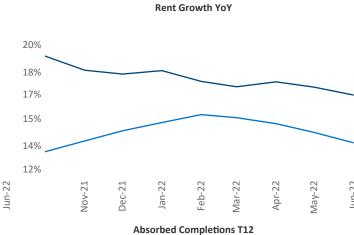

New lease asking **rents** are at \$1,459, up 16.3% ▲ from the previous year placing Montana at 25th overall in year-over-year rent growth.

Multifamily housing **demand** has been positive with **75** ▲ net units absorbed over the past twelve months. This is down **-782** ▼ units from the previous year's gain of **857** ▲ absorbed units.