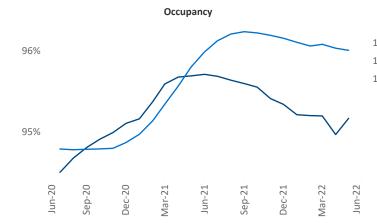

-21

Jun-21

Sep-21

Dec-21

Liliana Malai Senior PPC Specialist Liliana.Malai@yardi.com Memphis June 2022

Memphis is the 47th largest multifamily market with102,032 completed units and 19,194 units in development,3,900 of which have already broken ground.

New lease asking **rents** are at **\$1,145**, up **13.4%** from the previous year placing Memphis at **46th** overall in year-over-year rent growth.

Multifamily housing **demand** has been positive with **989** ▲ net units absorbed over the past twelve months. This is down -**788** ▼ units from the previous year's gain of **1,777** ▲ absorbed units.

**Employment** in Memphis has grown by **3.2%** A over the past 12 months, while hourly wages have risen by **5.0%** A YoY to **\$27.30** according to the *Bureau of Labor Statistics*.









Jun-22

Mar-22