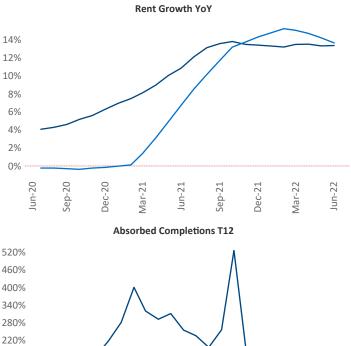

New lease asking **rents** are at **\$1,145**, up **13.4%** from the previous year placing Memphis at **46th** overall in year-over-year rent growth.

Multifamily housing **demand** has been positive with **989** ▲ net units absorbed over the past twelve months. This is down -**788** ▼ units from the previous year's gain of **1,777** ▲ absorbed units.