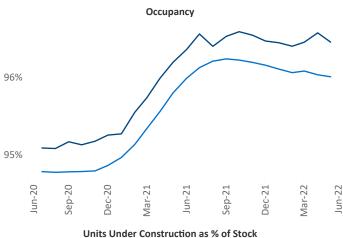

New lease asking **rents** are at \$932, up 10.6% ▲ from the previous year placing McAllen at 80th overall in year-over-year rent growth.

Multifamily housing **demand** has been positive with **368** ▲ net units absorbed over the past twelve months. This is down **-265** ▼ units from the previous year's gain of **633** ▲ absorbed units.