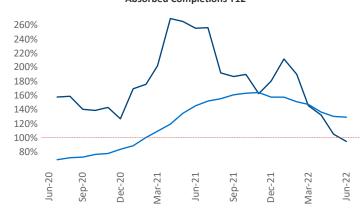

New lease asking **rents** are at \$932, up 10.6% ▲ from the previous year placing McAllen at 80th overall in year-over-year rent growth.

Multifamily housing **demand** has been positive with **368** ▲ net units absorbed over the past twelve months. This is down **-265** ▼ units from the previous year's gain of **633** ▲ absorbed units.