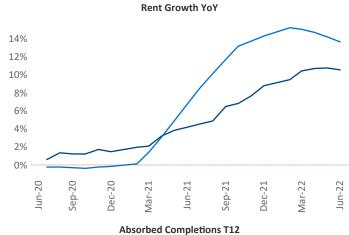

New lease asking **rents** are at \$932, up 10.6% ▲ from the previous year placing McAllen at 80th overall in year-over-year rent growth.

Multifamily housing **demand** has been positive with **368** ▲ net units absorbed over the past twelve months. This is down **-265** ▼ units from the previous year's gain of **633** ▲ absorbed units.