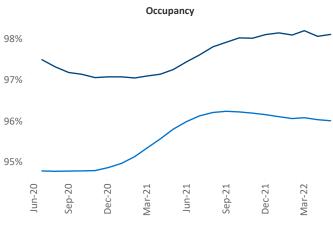

t Jeff.Adler@yardi.com

Liliana Malai Senior PPC Specialist Liliana.Malai@yardi.com

Contacts

Madison
June 2022

Madison is the 72nd largest multifamily market with 52,035 completed units and 22,338 units in development, 7,489 of which have already broken ground.

New lease asking **rents** are at \$1,399, up 8.5% ▲ from the previous year placing Madison at 108th overall in year-over-year rent growth.

Multifamily housing **demand** has been positive with **2,700** ▲ net units absorbed over the past twelve months. This is up **1,255** ▲ units from the previous year's gain of **1,445** ▲ absorbed units.

**Employment** in Madison has grown by **1.4%** ▲ over the past 12 months, while hourly wages have risen by **2.7%** ▲ YoY to **\$31.97** according to the *Bureau of Labor Statistics*.