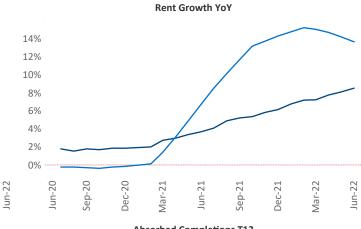

New lease asking **rents** are at \$1,399, up 8.5% ▲ from the previous year placing Madison at 108th overall in year-over-year rent growth.

Multifamily housing **demand** has been positive with **2,700** ▲ net units absorbed over the past twelve months. This is up **1,255** ▲ units from the previous year's gain of **1,445** ▲ absorbed units.