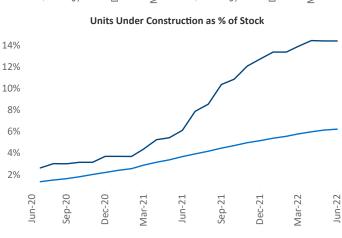

Jeff.Adler@yardi.com

Liliana Malai Senior PPC Specialist Liliana.Malai@yardi.com

Contacts

Madison
June 2022

Madison is the 72nd largest multifamily market with 52,035 completed units and 22,338 units in development, 7,489 of which have already broken ground.

New lease asking **rents** are at \$1,399, up 8.5% ▲ from the previous year placing Madison at 108th overall in year-over-year rent growth.

Multifamily housing **demand** has been positive with **2,700** ▲ net units absorbed over the past twelve months. This is up **1,255** ▲ units from the previous year's gain of **1,445** ▲ absorbed units.

**Employment** in Madison has grown by **1.4%** ▲ over the past 12 months, while hourly wages have risen by **2.7%** ▲ YoY to **\$31.97** according to the *Bureau of Labor Statistics*.