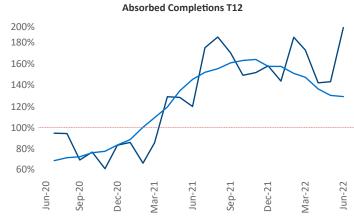

New lease asking **rents** are at \$1,399, up 8.5% ▲ from the previous year placing Madison at 108th overall in year-over-year rent growth.

Multifamily housing **demand** has been positive with **2,700** ▲ net units absorbed over the past twelve months. This is up **1,255** ▲ units from the previous year's gain of **1,445** ▲ absorbed units.