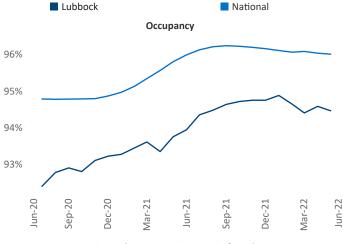

rdi.com

Liliana Malai Senior PPC Specialist Liliana.Malai@yardi.com

Contacts

Lubbock June 2022

**Lubbock** is the **107th** largest multifamily market with **26,401** completed units and **2,453** units in development, **612** of which have already broken ground.

New lease asking **rents** are at \$1,066, up 6.2% ▲ from the previous year placing Lubbock at 117th overall in year-over-year rent growth.

Multifamily housing **demand** has been positive with **593** ▲ net units absorbed over the past twelve months. This is down **-299** ▼ units from the previous year's gain of **892** ▲ absorbed units.

**Employment** in Lubbock has grown by **4.0%** ▲ over the past 12 months, while hourly wages have risen by **3.4%** ▲ YoY to **\$24.05** according to the *Bureau of Labor Statistics*.