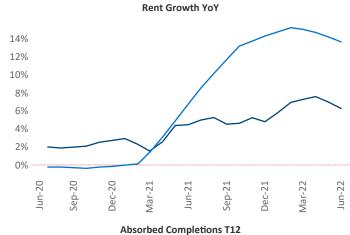

New lease asking **rents** are at \$1,066, up 6.2% ▲ from the previous year placing Lubbock at 117th overall in year-over-year rent growth.

Multifamily housing **demand** has been positive with **593** ▲ net units absorbed over the past twelve months. This is down **-299** ▼ units from the previous year's gain of **892** ▲ absorbed units.