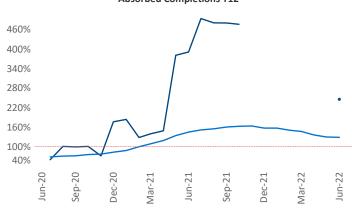

New lease asking **rents** are at \$1,066, up 6.2% ▲ from the previous year placing Lubbock at 117th overall in year-over-year rent growth.

Multifamily housing **demand** has been positive with **593** ▲ net units absorbed over the past twelve months. This is down **-299** ▼ units from the previous year's gain of **892** ▲ absorbed units.