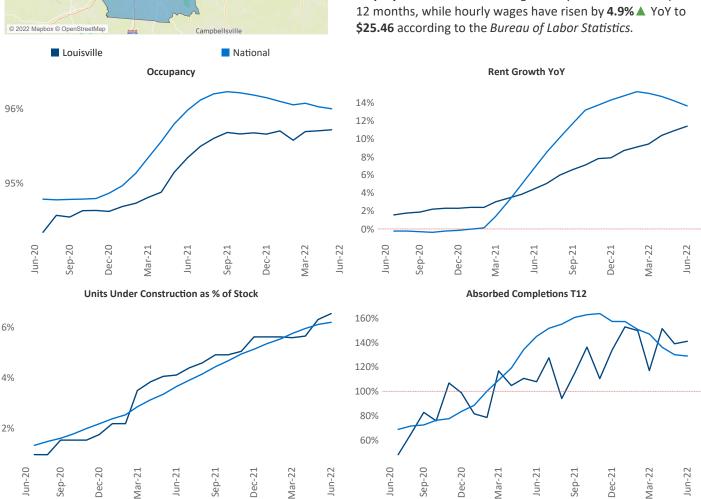

Louisville is the 52nd largest multifamily market with 84,363 completed units and 23,248 units in development, 5,524 of which have already broken ground.

New lease asking **rents** are at \$1,123, up 11.4% ▲ from the previous year placing Louisville at 71st overall in year-over-year rent growth.

Multifamily housing demand has been positive with **3,767** ▲ net units absorbed over the past twelve months. This is up **1,077** ▲ units from the previous year's gain of **2,690** ▲ absorbed units.

**Employment** in Louisville has grown by 3.3% ▲ over the past