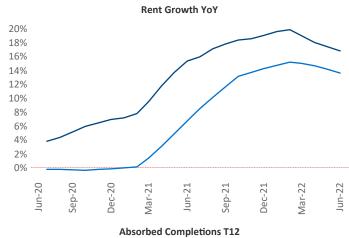

New lease asking **rents** are at \$2,164, up 16.8% ▲ from the previous year placing Inland Empire at 21st overall in year-over-year rent growth.

Multifamily housing **demand** has been positive with **1,006** ▲ net units absorbed over the past twelve months. This is down **-2,717** ▼ units from the previous year's gain of **3,723** ▲ absorbed units.