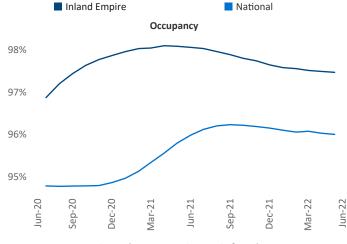

New lease asking **rents** are at \$2,164, up 16.8% ▲ from the previous year placing Inland Empire at 21st overall in year-over-year rent growth.

Multifamily housing **demand** has been positive with **1,006** ▲ net units absorbed over the past twelve months. This is down **-2,717** ▼ units from the previous year's gain of **3,723** ▲ absorbed units.