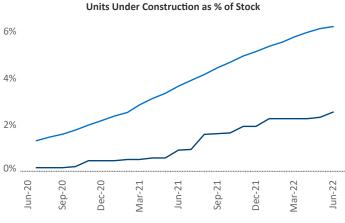

## Contacts

Jeff Adler Liliana Malai
Vice President Senior PPC Specialist
Jeff.Adler@yardi.com Liliana.Malai@yardi.com

Inland Empire
June 2022

**Inland Empire** is the **34th** largest multifamily market with **159,005** completed units and **24,372** units in development, **4,054** of which have already broken ground.