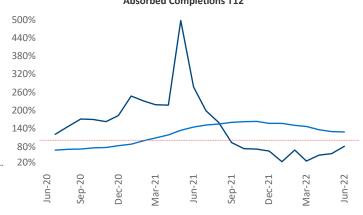

New lease asking **rents** are at \$2,164, up 16.8% ▲ from the previous year placing Inland Empire at 21st overall in year-over-year rent growth.

Multifamily housing **demand** has been positive with **1,006** ▲ net units absorbed over the past twelve months. This is down **-2,717** ▼ units from the previous year's gain of **3,723** ▲ absorbed units.