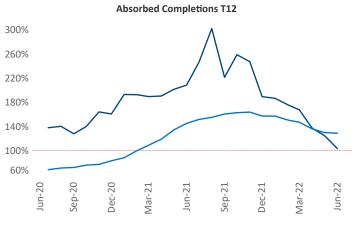

Multifamily housing **demand** has been positive with 2,318▲ net units absorbed over the past twelve months. This is down -2,865 ▼ units from the previous year's gain of 5,183▲ absorbed units.

**Employment** in Indianapolis has grown by **3.6%** ▲ over the past 12 months, while hourly wages have fallen by **-0.7%** ▼ YoY to **\$25.38** according to the *Bureau of Labor Statistics*.