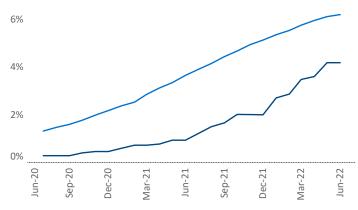

Rushville

Indianapolis June 2022

Indianapolis is the 29th largest multifamily market with

**180,752** completed units and **33,904** units in development, **7,568** of which have already broken ground.

New lease asking **rents** are at **\$1,182**, up **13.5%** from the previous year placing Indianapolis at **41st** overall in year-over-year rent growth.