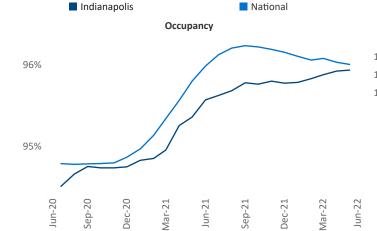

Rushville

Indianapolis June 2022

Indianapolis is the 29th largest multifamily market with

**180,752** completed units and **33,904** units in development, **7,568** of which have already broken ground.

New lease asking **rents** are at **\$1,182**, up **13.5%** from the previous year placing Indianapolis at **41st** overall in year-over-year rent growth.

Multifamily housing **demand** has been positive with 2,318▲ net units absorbed over the past twelve months. This is down -2,865 ▼ units from the previous year's gain of 5,183▲ absorbed units.

**Employment** in Indianapolis has grown by **3.6%** ▲ over the past 12 months, while hourly wages have fallen by **-0.7%** ▼ YoY to **\$25.38** according to the *Bureau of Labor Statistics*.