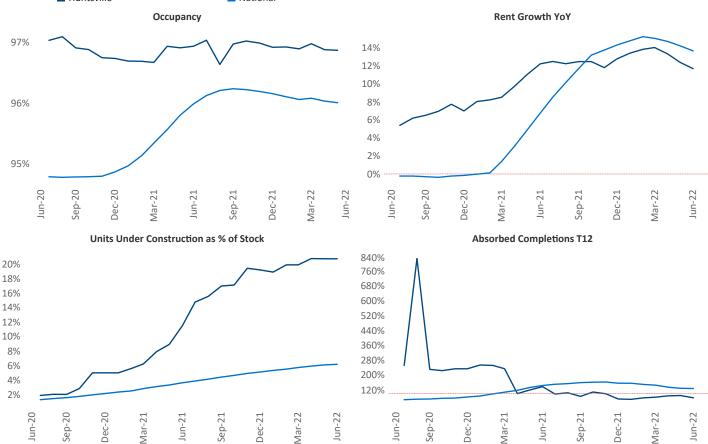

Contacts

Jeff Adler Vice President Jeff.Adler@yardi.com Liliana Malai Senior PPC Specialist Liliana.Malai@yardi.com Huntsville June 2022

**Huntsville** is the **88th** largest multifamily market with **38,210** completed units and **14,509** units in development, **7,930** of which have already broken ground.

New lease asking **rents** are at \$1,118, up 11.6% ▲ from the previous year placing Huntsville at 66th overall in year-over-year rent growth.

Multifamily housing **demand** has been positive with **1,426** ▲ net units absorbed over the past twelve months. This is up **401** ▲ units from the previous year's gain of **1,025** ▲ absorbed units.

Employment in Huntsville has grown by 2.1% ▲ over the past 12 months, while hourly wages have fallen by -1.4% ▼ YoY to \$30.64 according to the *Bureau of Labor Statistics*.