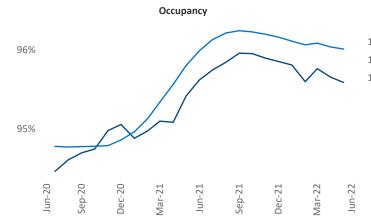

iana Malai

Senior PPC Specialist

Liliana.Malai@yardi.com

Greenville June 2022

**Greenville** is the **60th** largest multifamily market with **68,716** completed units and **20,121** units in development, **6,149** of which have already broken ground.

New lease asking **rents** are at **\$1,319**, up **14.5%** from the previous year placing Greenville at **35th** overall in year-over-year rent growth.

Multifamily housing **demand** has been positive with **2,190**▲ net units absorbed over the past twelve months. This is down -566 ▼ units from the previous year's gain of **2,756**▲ absorbed units.

**Employment** in Greenville has grown by **4.0%** ▲ over the past 12 months, while hourly wages have risen by **3.9%** ▲ YoY to **\$28.34** according to the *Bureau of Labor Statistics*.