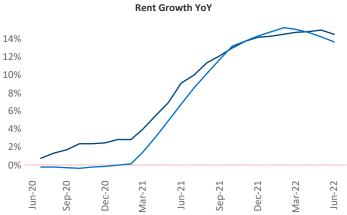

New lease asking **rents** are at **\$1,319**, up **14.5%** from the previous year placing Greenville at **35th** overall in year-over-year rent growth.

Multifamily housing **demand** has been positive with **2,190**▲ net units absorbed over the past twelve months. This is down -566 ▼ units from the previous year's gain of **2,756**▲ absorbed units.