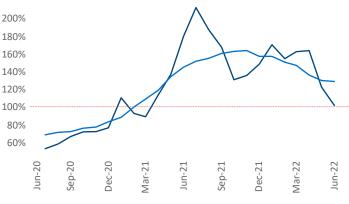

New lease asking **rents** are at **\$1,319**, up **14.5%** from the previous year placing Greenville at **35th** overall in year-over-year rent growth.

Multifamily housing **demand** has been positive with **2,190**▲ net units absorbed over the past twelve months. This is down -566 ▼ units from the previous year's gain of **2,756**▲ absorbed units.