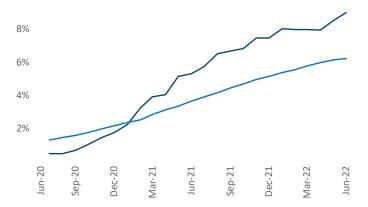

New lease asking **rents** are at **\$1,319**, up **14.5%** from the previous year placing Greenville at **35th** overall in year-over-year rent growth.

Multifamily housing **demand** has been positive with **2,190**▲ net units absorbed over the past twelve months. This is down -566 ▼ units from the previous year's gain of **2,756**▲ absorbed units.