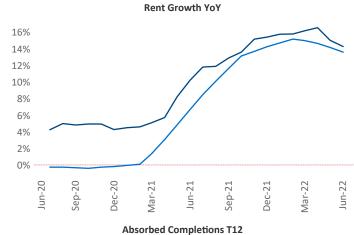

New lease asking **rents** are at \$1,005, up 14.3% ▲ from the previous year placing Fort Wayne at 37th overall in year-over-year rent growth.

Multifamily housing **demand** has been positive with **87** ▲ net units absorbed over the past twelve months. This is down **-629** ▼ units from the previous year's gain of **716** ▲ absorbed units.