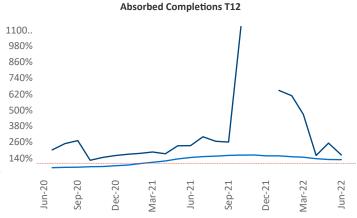

New lease asking **rents** are at \$1,005, up 14.3% ▲ from the previous year placing Fort Wayne at 37th overall in year-over-year rent growth.

Multifamily housing **demand** has been positive with **87** ▲ net units absorbed over the past twelve months. This is down **-629** ▼ units from the previous year's gain of **716** ▲ absorbed units.