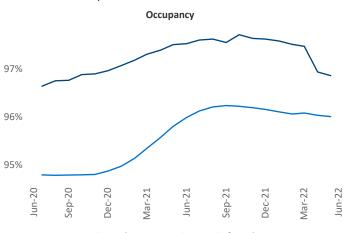

Liliana Malai Senior PPC Specialist <u>Liliana.Malai@yardi.com</u>

Contacts

Fort Wayne June 2022

**Fort Wayne** is the **104th** largest multifamily market with **27,115** completed units and **4,448** units in development, **1,282** of which have already broken ground.

New lease asking **rents** are at \$1,005, up 14.3% ▲ from the previous year placing Fort Wayne at 37th overall in year-over-year rent growth.

Multifamily housing **demand** has been positive with **87** ▲ net units absorbed over the past twelve months. This is down **-629** ▼ units from the previous year's gain of **716** ▲ absorbed units.

**Employment** in Fort Wayne has grown by 3.8% ▲ over the past 12 months, while hourly wages have risen by 4.2% ▲ YoY to \$29.02 according to the *Bureau of Labor Statistics*.