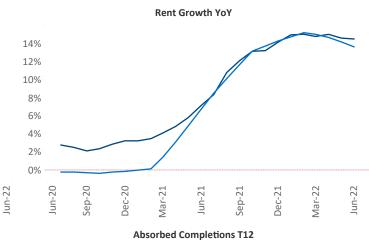

New lease asking **rents** are at \$993, up 14.5% ▲ from the previous year placing El Paso at 34th overall in year-over-year rent growth.

Multifamily housing **demand** has been positive with **221** ▲ net units absorbed over the past twelve months. This is down **-307** ▼ units from the previous year's gain of **528** ▲ absorbed units.