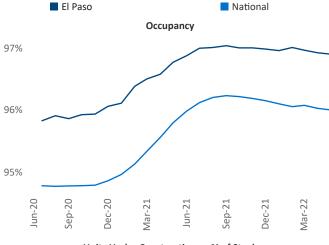

Jeff.Adler@yardi.com

Liliana Malai Senior PPC Specialist Liliana.Malai@yardi.com

Contacts

El Paso June 2022



**El Paso** is the **71st** largest multifamily market with **54,144** completed units and **7,345** units in development, **1,353** of which have already broken ground.

New lease asking **rents** are at \$993, up 14.5% ▲ from the previous year placing El Paso at 34th overall in year-over-year rent growth.

Multifamily housing **demand** has been positive with **221** ▲ net units absorbed over the past twelve months. This is down **-307** ▼ units from the previous year's gain of **528** ▲ absorbed units.

**Employment** in El Paso has grown by 2.7% ▲ over the past 12 months, while hourly wages have risen by 9.2% ▲ YoY to \$21.93 according to the *Bureau of Labor Statistics*.