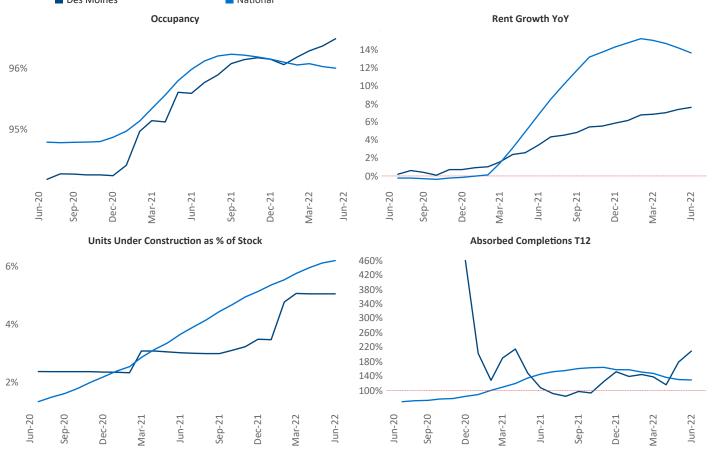

New lease asking **rents** are at \$1,073, up 7.5% ▲ from the previous year placing Des Moines at 111th overall in year-over-year rent growth.

Multifamily housing **demand** has been positive with **1,801** ▲ net units absorbed over the past twelve months. This is up **303** ▲ units from the previous year's gain of **1,498** ▲ absorbed units.

**Employment** in Des Moines has grown by 2.0% ▲ over the past 12 months, while hourly wages have risen by 4.6% ▲ YoY to \$31.79 according to the *Bureau of Labor Statistics*.