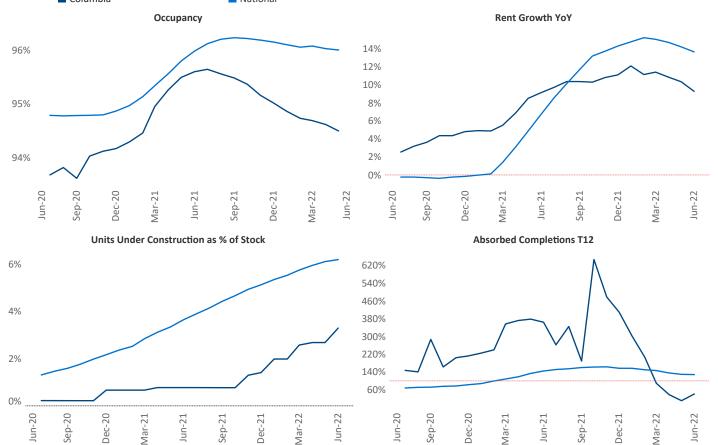

New lease asking **rents** are at \$1,330, up 9.3% ▲ from the previous year placing Columbia at 102nd overall in year-over-year rent growth.

Multifamily housing **demand** has been positive with **137** ▲ net units absorbed over the past twelve months. This is down **-1,221** ▼ units from the previous year's gain of **1,358** ▲ absorbed units.

**Employment** in Columbia has grown by **2.1%** ▲ over the past 12 months, while hourly wages have risen by **8.5%** ▲ YoY to \$27.22 according to the *Bureau of Labor Statistics*.