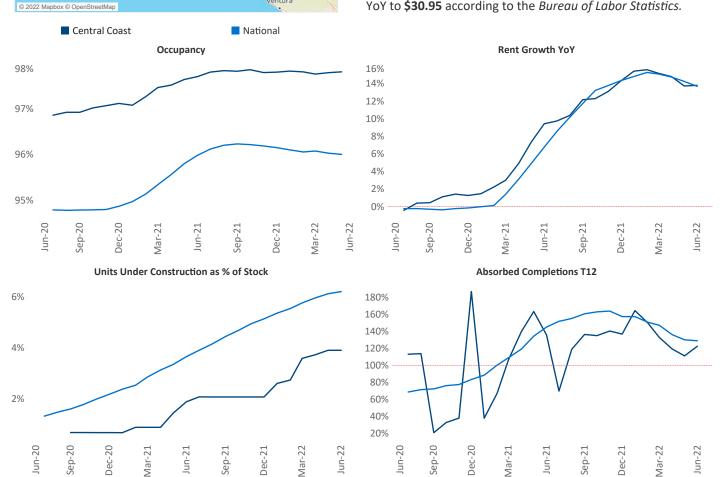

Tehaci

**Central Coast** is the **89th** largest multifamily market with **37,679** completed units and **10,125** units in development, **1,471** of which have already broken ground.

New lease asking **rents** are at \$2,421, up 13.8% ▲ from the previous year placing Central Coast at 40th overall in year-over-year rent growth.

Multifamily housing **demand** has been positive with **722** ▲ net units absorbed over the past twelve months. This is up **306** ▲ units from the previous year's gain of **416** ▲ absorbed units.

**Employment** in Central Coast has grown by **4.6**% ▲ over the past 12 months, while hourly wages have risen by **7.5**% ▲ YoY to \$30.95 according to the *Bureau of Labor Statistics*.