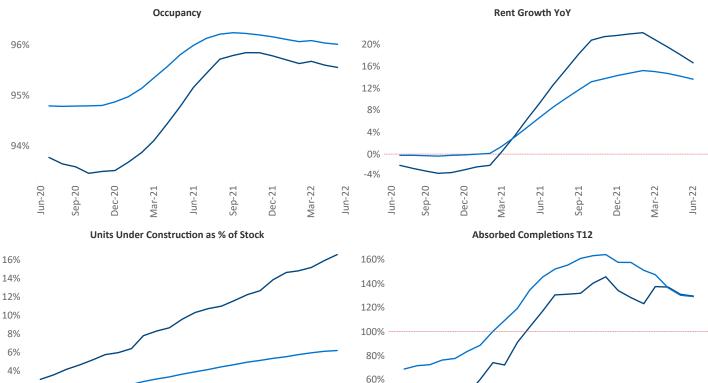

New lease asking **rents** are at \$1,787, up 16.6% ▲ from the previous year placing Austin at 23rd overall in year-over-year rent growth.

Multifamily housing **demand** has been positive with **14,685** ▲ net units absorbed over the past twelve months. This is up **1,681** ▲ units from the previous year's gain of **13,004** ▲ absorbed units.

**Employment** in Austin has grown by **5.7%** ▲ over the past 12 months, while hourly wages have risen by **7.6%** ▲ YoY to **\$32.95** according to the *Bureau of Labor Statistics*.

Jun-21

Jun-22

Jun-20