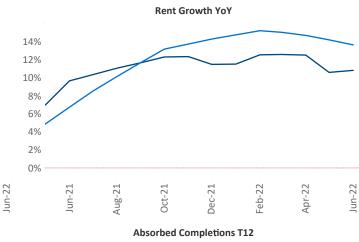

New lease asking **rents** are at \$1,483, up 10.8% ▲ from the previous year placing Athens at 77th overall in year-over-year rent growth.

Multifamily housing **demand** has been positive with **1,685** ▲ net units absorbed over the past twelve months. This is up **702** ▲ units from the previous year's gain of **983** ▲ absorbed units.