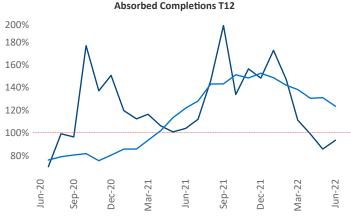

New lease asking **rents** are at \$1,483, up 10.8% ▲ from the previous year placing Athens at 77th overall in year-over-year rent growth.

Multifamily housing **demand** has been positive with **1,685** ▲ net units absorbed over the past twelve months. This is up **702** ▲ units from the previous year's gain of **983** ▲ absorbed units.