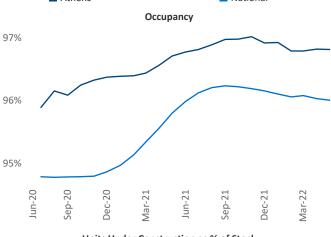

yardi.com Liliana Malai Senior PPC Specialist Liliana.Malai@yardi.com

Contacts

Athens
June 2022

**Athens** is the **108th** largest multifamily market with **24,819** completed units and **11,838** units in development, **2,782** of which have already broken ground.

New lease asking **rents** are at \$1,483, up 10.8% ▲ from the previous year placing Athens at 77th overall in year-over-year rent growth.

Multifamily housing **demand** has been positive with **1,685** ▲ net units absorbed over the past twelve months. This is up **702** ▲ units from the previous year's gain of **983** ▲ absorbed units.

**Employment** in Athens has grown by **7.3%** ▲ over the past 12 months, while hourly wages have risen by **11.3%** ▲ YoY to **\$26.49** according to the *Bureau of Labor Statistics*.