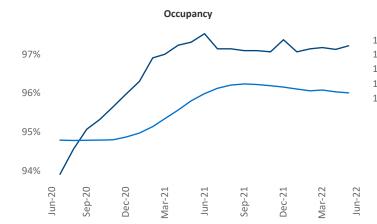

Contacts Liliana Malai Senior PPC Specialist <u>Liliana.Malai@yardi.com</u>

Anchorage June 2022

Anchorage is the **120th** largest multifamily market with **8,344** completed units and **780** units in development, **0** of which have already broken ground.

New lease asking **rents** are at **\$1,299**, up **18.8%** from the previous year placing Anchorage at **10th** overall in year-over-year rent growth.

Multifamily housing **demand** has been negative with **-12** ▼ net units absorbed over the past twelve months. This is down **-253** ▼ units from the previous year's gain of **241** ▲ absorbed units.

**Employment** in Anchorage has grown by **3.7%** over the past 12 months, while hourly wages have risen by **6.5%** YoY to **\$31.64** according to the *Bureau of Labor Statistics*.