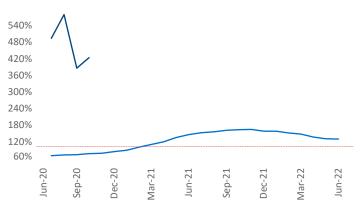

New lease asking **rents** are at **\$1,299**, up **18.8%** from the previous year placing Anchorage at **10th** overall in year-over-year rent growth.

Multifamily housing **demand** has been negative with **-12** ▼ net units absorbed over the past twelve months. This is down **-253** ▼ units from the previous year's gain of **241** ▲ absorbed units.