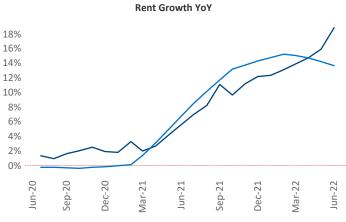

New lease asking **rents** are at **\$1,299**, up **18.8%** from the previous year placing Anchorage at **10th** overall in year-over-year rent growth.

Multifamily housing **demand** has been negative with **-12** ▼ net units absorbed over the past twelve months. This is down **-253** ▼ units from the previous year's gain of **241** ▲ absorbed units.